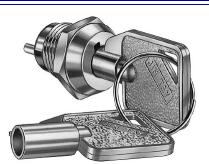

## **DESCRIPTIONS:**

- Zinc alloy die cast housing and cylinder.
- Bright chrome plated standard.
- No pin tumbler mechanism.
- Zinc alloy tubular keys, chrome plated.
- Key withdrawals in both positions only.
- Silver plated contacts and terminals.
- 2 position (off-on) 2 terminals.
- Hex nut mounted.
- 1 combination only.