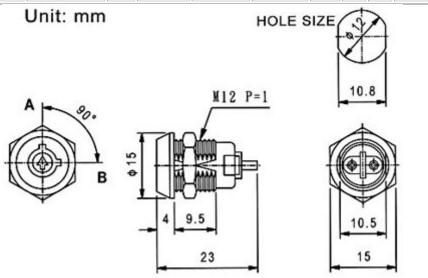

## **DESCRIPTIONS:**

- Zinc alloy die cast housing and cylinder.
- Bright chrome plated standard.
- No pin tumbler mechanism.
- Zinc alloy tubular keys, chrome plated.
- Key withdrawals in both positions only.
- Silver plated contacts and terminals.
- 2 position (off-on) 2 terminals.
- Hex nut mounted.
- 1 combination only.