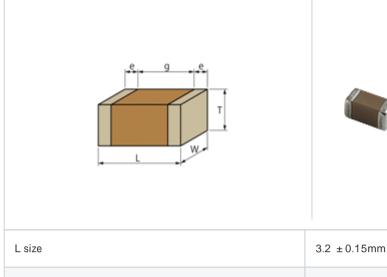

#### Shape

| L size                                | 3.2 ±0.15mm  |
|---------------------------------------|--------------|
| W size                                | 1.6 ±0.15mm  |
| T size                                | 1.15 ±0.1mm  |
| External terminal width e             | 0.3 to 0.8mm |
| Distance between external terminals g | 1.5mm min.   |
| Size code in inch(mm)                 | 1206 (3216)  |