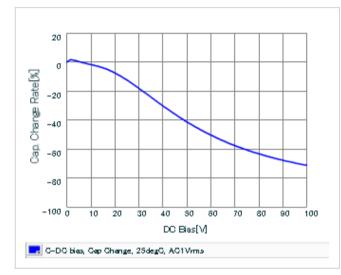

of temperature characteristics | -55 to 125           |
| Operating temperature range                      | -55 to 125           |

#### 🔔 Attention

1. This datasheet is downloaded from the website of Murata Manufacturing Co., Ltd. Therefore, it 's specifications are subject to change or our products in it may be discontinued without advance notice. Please check with our sales representatives or product engineers before ordering.

2. This datasheet has only typical specifications because there is no space for detailed specifications.

Therefore, please review our product specifications or consult the approval sheet for product specifications before ordering.

muRata Murata Manufacturing Co., Ltd.

URL : http://www.murata.com/

Last updated: 2015/12/04





#### DC bias characteristics



Capacitance - temperature characteristics



### S parameter (Smith chart S11)







Calorific property by ripple current



This PDF data has only typical specifications because there is no space for detailed specifications.

Therefore, please reviewour product specifications or consult the approval sheet for product specifications before ordering.



muRata Murata Manufacturing Co., Ltd. Last updated: 2015/12/04