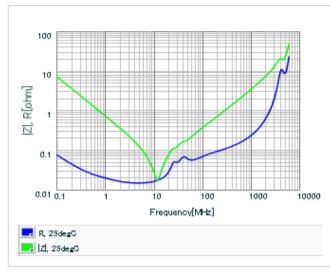

|
| Temperature range of temperature characteristics | -55 to 125           |
| Operating temperature range                      | -55 to 125           |

#### 🔔 Attention

1. This datasheet is downloaded from the website of Murata Manufacturing Co., Ltd. Therefore, it 's specifications are subject to change or our products in it may be discontinued without advance notice. Please check with our sales representatives or product engineers before ordering.

2. This datasheet has only typical specifications because there is no space for detailed specifications.

Therefore, please review our product specifications or consult the approval sheet for product specifications before ordering.

muRata Murata Manufacturing Co., Ltd.

URL : http://www.murata.com/

Last updated: 2015/12/04





#### DC bias characteristics



Capacitance - temperature characteristics



### S parameter (Smith chart S11)







Calorific property by ripple current



This PDF data has only typical specifications because there is no space for detailed specifications.

Therefore, please reviewour product specifications or consult the approval sheet for product specifications before ordering.



muRata Murata Manufacturing Co., Ltd. Last updated: 2015/12/04