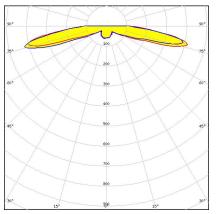

### **GENERAL INFORMATION:**

NOTE: The typical beam angle will be changed by different color, chip size and chip position tolerance. The typical total beam angle is the full angle measured where the luminous intensity is half of the peak value.