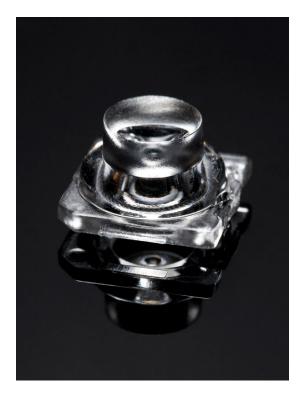

# EMMA

Ø10 mm 360° side emitting lenses for beacon lighting and up to 3535 size LED packages

Very small lens with side emitting omnidirectional light distribution.

## C13055\_EMMA-360

Dimensions: 9.9 mm x 9.9 mm Height: 5.70 mm ~170° side emitter