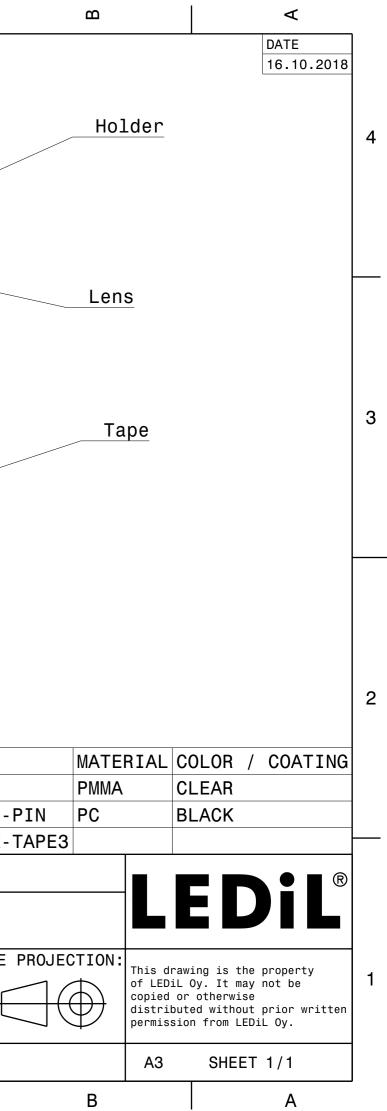

|     | Т             | U                                                                              | ш | ш                                | ۵                                                                                                                                                                                                                           | U                                                                                           |
|-----|---------------|--------------------------------------------------------------------------------|---|----------------------------------|-----------------------------------------------------------------------------------------------------------------------------------------------------------------------------------------------------------------------------|---------------------------------------------------------------------------------------------|
| 4   |               | 17.99<br>16.96                                                                 |   | Φ <b>37.55</b><br>Φ <b>36.98</b> |                                                                                                                                                                                                                             |                                                                                             |
| 2 3 | <u>\$</u>     | 21.52                                                                          |   | LED position                     |                                                                                                                                                                                                                             |                                                                                             |
|     | www.ledil.com | < level.<br>ting from a product specific 3E<br>Is about installation please se |   |                                  | MECHANICAL D<br>PRODUCT<br>Plastic moulding general<br>according to DIN 16901-1<br>if not otherwise shown i<br>Silicone moulding genera<br>according to ISO 3302-1<br>and applies if not other<br>the drawing.<br>SCALE 1:1 | tolerances<br>30 and applies<br>n the drawing.<br>1 tolerances<br>Class M3<br>wise shown in |
|     | Н             | G                                                                              |   |                                  |                                                                                                                                                                                                                             |                                                                                             |
|     | H             | G                                                                              |   | I                                |                                                                                                                                                                                                                             | I                                                                                           |