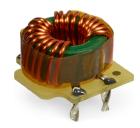

## **Common Mode Choke**

**TCK-087** 

| Order Code                | TCK-087                                  |  |
|---------------------------|------------------------------------------|--|
| Inductance (each winding) | <b>224 μH ±35%</b> (at 100 kHz / 100 mV) |  |
| Impedance (DCR)           | 5 mOhm max.                              |  |
| Rated Current             | 15.4 A max.                              |  |
| Rated Voltage             | 500 VDC max. (between windings)          |  |
| Operating Temperature     | -40°C to +105°C                          |  |