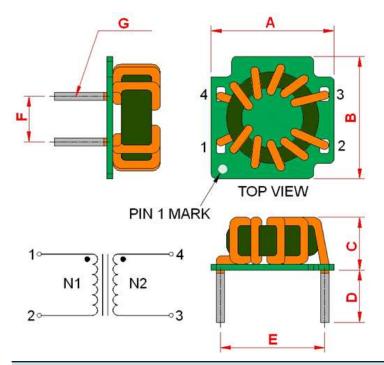

## **Outline Dimensions**

| Dimensions [mm] |            |
|-----------------|------------|
| Α               | 16.6 ±0.4  |
| В               | 16.4 ±0.4  |
| С               | 12.5 max.  |
| D               | 5.0 ±1.0   |
| E               | 14.1 ±0.5  |
| F               | 6.1 ±0.5   |
| G               | ø 1.6 max. |
|                 |            |