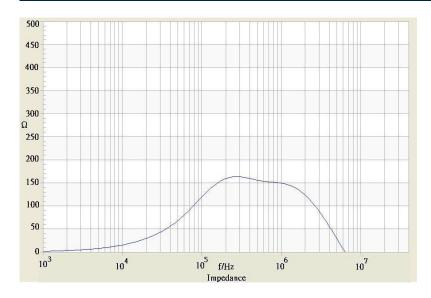

## **Common Mode Choke**

**TCK-087** 

| Order Code                | TCK-087                                  |  |
|---------------------------|------------------------------------------|--|
| Inductance (each winding) | <b>224 μH ±35%</b> (at 100 kHz / 100 mV) |  |
| Impedance (DCR)           | 5 mOhm max.                              |  |
| Rated Current             | 15.4 A max.                              |  |
| Rated Voltage             | 500 VDC max. (between windings)          |  |
| Operating Temperature     | -40°C to +105°C                          |  |



## Impedance Curve



## **Outline Dimensions**



| Dimensions [mm] |            |
|-----------------|------------|
| Α               | 16.6 ±0.4  |
| В               | 16.4 ±0.4  |
| С               | 12.5 max.  |
| D               | 5.0 ±1.0   |
| E               | 14.1 ±0.5  |
| F               | 6.1 ±0.5   |
| G               | ø 1.6 max. |
|                 |            |

© Copyright 2019 Traco Electronic AG

Specifications can be changed without notice.