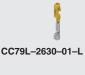

## PK-79

- Replaces the CC79 contact in the Mini Mate® housing (IPD1) for customizable polarization
- Plugs are molded black for better visibility against the white Mini Mate<sup>®</sup> housing
- PK-79 plugs are packaged in standard 50 pcs/bulk bag
- Handle is easily removed after insertion
- See
  www.samtec.com?PK79
  for complete specifications