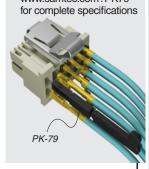

## PK-79

- Replaces the CC79 contact in the Mini Mate® housing (IPD1) for customizable polarization
- Plugs are molded black for better visibility against the white Mini Mate<sup>®</sup> housing
- PK-79 plugs are packaged in standard 50 pcs/bulk bag
- Handle is easily removed after insertion
- See
  www.samtec.com?PK79
  for complete specifications