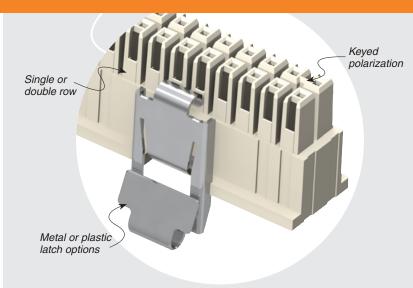

IPD1, CC79, PK-79 SERIES

(2,54 mm) .100"

## **SPECIFICATIONS**

For complete specifications see www.samtec.com?IPD1 or www.samtec.com?CC79