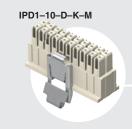

IPD1, CC79, PK-79 SERIES

(2,54 mm) .100"

## **SPECIFICATIONS**

For complete specifications see www.samtec.com?IPD1 or www.samtec.com?CC79