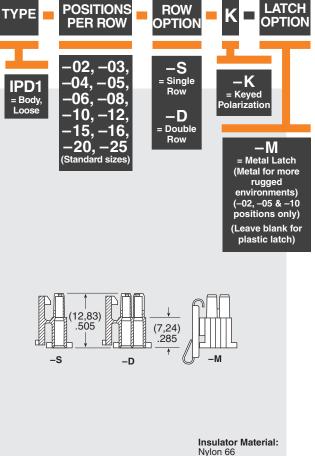

IPD1, CC79, PK-79 SERIES

(2,54 mm) .100"

## **SPECIFICATIONS**

For complete specifications see www.samtec.com?IPD1 or www.samtec.com?CC79