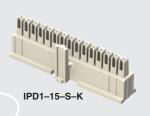

IPD1, CC79, PK-79 SERIES

(2,54 mm) .100"

## **SPECIFICATIONS**

For complete specifications see www.samtec.com?IPD1 or www.samtec.com?CC79