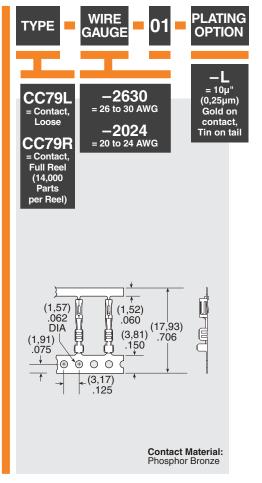

## **SPECIFICATIONS**

For complete specifications see www.samtec.com?IPD1 or www.samtec.com?CC79

## **TOOLING**

- Hand tool (20-30 AWG): CAT-HT-179-2030-13
- Mini Applicator (20-24 AWG): CAT-MA-179-2024-XX-01
- Mini Applicator (26-30 AWG): CAT-MA-179-2630-XX-01