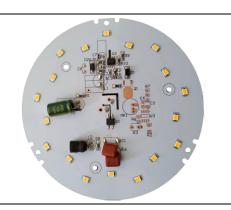

## **Specification:**

|                       | LED MODULE   |  |
|-----------------------|--------------|--|
| Power                 | 6W           |  |
| Max. power            | 9W           |  |
| Max. Current          | 150mA        |  |
| Model (series) LED    | 2835         |  |
| LED allocation        | 18S1P        |  |
| LEDs                  | 18 PCS       |  |
| Color rendering index | Ra (CRI) 80  |  |
| Color Temperature CCT | 4000K        |  |
|                       | LED DRIVER   |  |
| Input Voltage Range   | 175-265VAC   |  |
| Frequency             | 50/60Hz      |  |
| Power Factor (PF)     | ≥0.9         |  |
| Efficiency            | ≥85%         |  |
| Input power           | 6.4W         |  |
| Input current         | 0.03A        |  |
| Terminal blocks       | self-locking |  |
| Operating temperature | -20 ~ +50°C  |  |