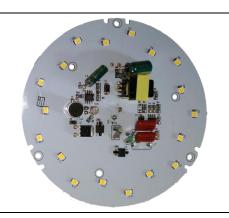

## **Specification:**

|                                | LED MODULE   |  |
|--------------------------------|--------------|--|
| Power                          | 6W           |  |
| Max. Output Power              | 9W           |  |
| Max. Current                   | 150mA        |  |
| Model (series) LED             | 2835         |  |
| LED allocation                 | 18S1P        |  |
| LEDs                           | 18 PCS       |  |
| Color rendering index          | Ra (CRI) 80  |  |
| Color Temperature CCT          | 4000K        |  |
| -                              | LED DRIVER   |  |
| Input Voltage Range            | 175-265VAC   |  |
| Frequency                      | 50/60Hz      |  |
| Power Factor (PF)              | ≥0.9         |  |
| Efficiency                     | ≥85%         |  |
| Input power                    | 6.4W         |  |
| Input current                  | 0.03A        |  |
| Sensitivity of sound sensor    | ≥50db        |  |
| Sensitivity of lighting sensor | ≤10Lux       |  |
| Terminal blocks                | self-locking |  |
| Operating temperature          | -20 ~ +50°C  |  |