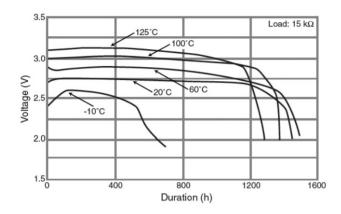

#### Discharge temperature characteristics

#### **Features & Benefits**

 In addition to the appeal of our BR series coin-type lithium batteries, poly-carbonmonofluoride cells can operate in the temperatures up to 125°C