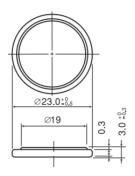

#### **Dimensions**

#### **Specifications**

| * Panasonic offers batteries with |
|-----------------------------------|
| tabs or lead wires.               |

|                       | BR2330A                                  |
|-----------------------|------------------------------------------|
| 2                     | 3V                                       |
| ту                    | 255mAh                                   |
| n                     | 0.03mA                                   |
| Diameter(Max.)        | 23.0mm                                   |
| Height(Max.)          | 3.0mm                                    |
|                       | Approx. 3.2g                             |
| erature <sup>*2</sup> | -40°C to +125°C                          |
|                       | y<br>n<br>Diameter(Max.)<br>Height(Max.) |