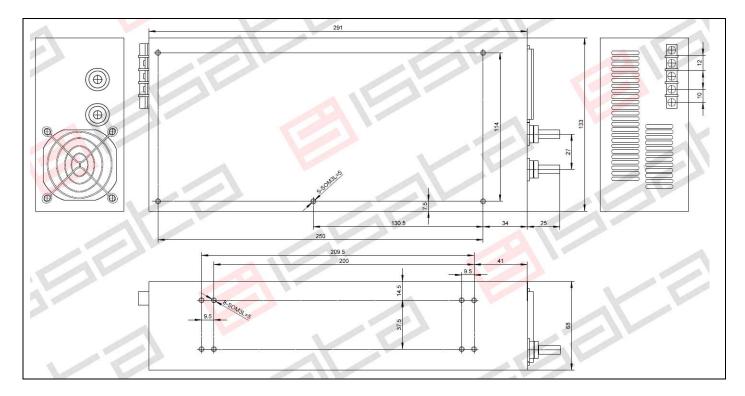

| -10~+40°C@100%, +60°C@60% load                   |
| Storage temperature         | -20°C~+85°C, 20%~95%RH (non condensing)          |
| Safety standards            | Design refer to GB4943, UL60950-1, EN60950-1     |
| EMC standards               | Design refer to GB9254, EN55022 class A          |
| Cooling method              | Forced air cooling by Built-in DC fan            |

| Product model | P/N       | DC output | Load regul. | R&N   | Efficiency |
|---------------|-----------|-----------|-------------|-------|------------|
|               |           |           |             |       |            |
| IS 1000A-24   | 1271950-3 | 24V, 42A  | 1%          | 200mV | 85%        |
| IS 1000A-48   | 1271950-5 | 48V, 21A  | 1%          | 300mV | 86%        |



## Габаритные размеры: