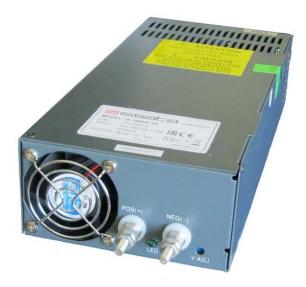

Features: 1000W Single Output Switching Power Supply Low cost, high reliability Built-in EMI filter Low output ripple&noise Forced air cooling by Built-in DC fan Protections: Over load/short circuit/Over voltage CASE: IBP800-5 Size: 291x133x68 mm