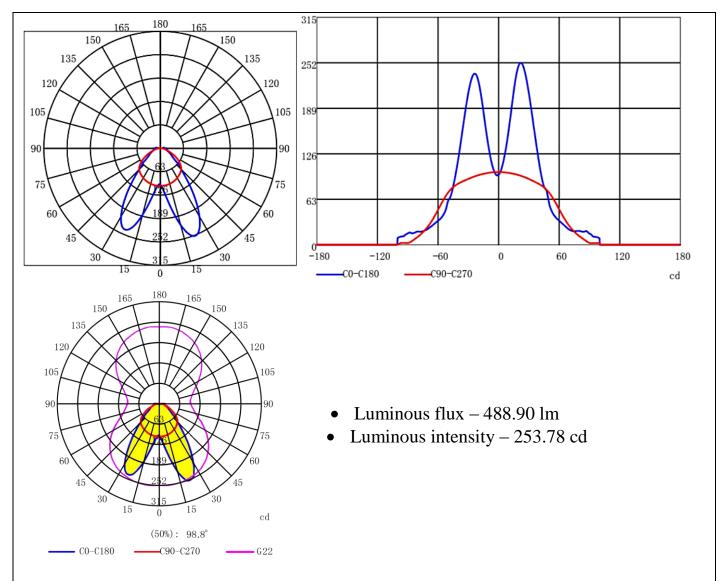

## **Product Specification:**

Product class: for Linear Lamp

Material: PMMA FWHM: As25° Certification: RoHS



## **Drawing:**



www.issata.com 1



## **Optical test report:**



## **Notes:**

Please use a litter water and soft fabric (air-laid paper) to clean the lens & reflector if necessary. Forbid to use industrial solvent to clean the lens, such as alcohol.

The working temperature is  $-35^{\circ}$ C  $\sim +120^{\circ}$ C.

Storage environment temperature is  $0^{\circ}\text{C} \sim 40^{\circ}\text{C}$ , humidity is  $30\% \sim 95\%$ .

Optic Lens has the function to change the ray of light, it is made of optical material, the effect shall be influenced once pollute. Please do not open the packing before use it, to avoid the dust pollution.

Protect the product from the sun and other ultraviolet ray, as these will lead to aging, change color, crack, etc.

Please ware gloves once install the lens, avoid to abrasion the lens surface.

Forbid to use acidic o