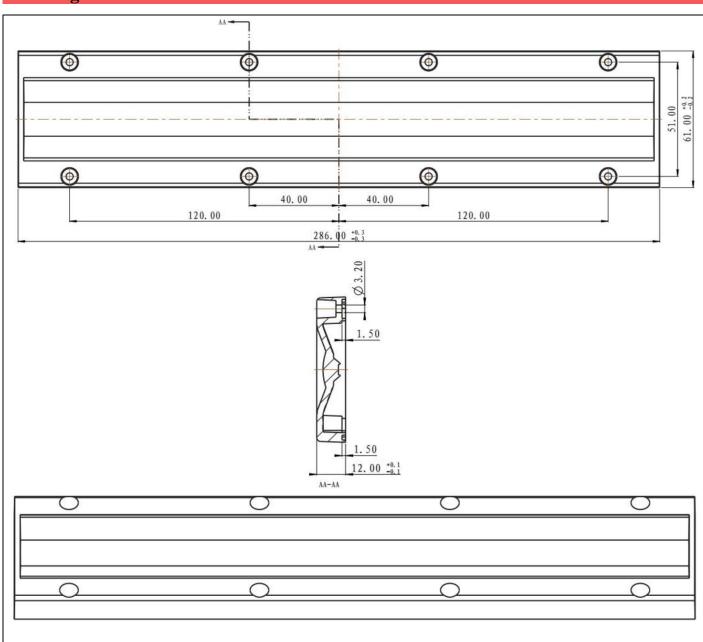

## **Product Specification:**

Product class: for Linear Lamp

Material: PMMA FWHM: As25° Certification: RoHS



## **Drawing:**



www.issata.com 1



## **Optical test report:**



## **Notes:**

Please use a litter water and soft fabric (air-laid paper) to clean the lens & reflector if necessary. Forbid to use industrial solvent to clean the lens, such as alcohol.

The working temperature is  $-35^{\circ}$ C  $\sim +120^{\circ}$ C.

Storage environment temperature is  $0^{\circ}\text{C} \sim 40^{\circ}\text{C}$ , humidity is  $30\% \sim 95\%$ .

Optic Lens has the function to change the ray of light, it is made of optical material, the effect shall be influenced once pollute. Please do not open the packing before use it, to avoid the dust pollution.

Protect the product from the sun and other ultraviolet ray, as these will lead to aging, change color, crack, etc.

Please ware gloves once install the lens, avoid to