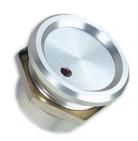

- Red/green spot illumination
- 28mm diameter actuator
- 22.5mm diameter mounting hole (PG16)
- Normally open, momentary action
- Make impulse time of 125-300 msec
- Choice of flat and recessed actuator
- Wire termination
- IP68 Sealed

CPS22IF-ALNA-24RG

CPS22IR-ALNA-24RG

| PART NO.          | DESCRIPTION |
|-------------------|-------------|
| CPS22IF-ALNA-24RG | Flush       |
| CPS2IR-ALNA-24RG  | Recessed    |

We operate a constant improvement policy, our products are subject to change without notice.