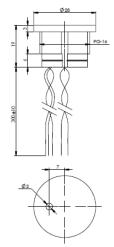

- Red/green spot illumination
- 28mm diameter actuator
- 22.5mm diameter mounting hole (PG16)
- Normally open, momentary action
- Make impulse time of 125-300 msec
- Choice of flat and recessed actuator
- Wire termination
- IP68 Sealed