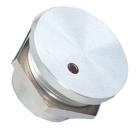

- Red/green spot illumination
- 28mm diameter actuator
- 22.5mm diameter mounting hole (PG16)
- Normally open, momentary action
- Make impulse time of 125-300 msec
- Choice of flat and recessed actuator
- Wire termination
- IP68 Sealed

CPS22IF-ALNA-24RG

CPS22IR-ALNA-24RG

| PART NO.          | DESCRIPTION |
|-------------------|-------------|
| CPS22IF-ALNA-24RG | Flush       |
| CPS2IR-ALNA-24RG  | Recessed    |

We operate a constant improvement policy, our products are subject to change without notice.