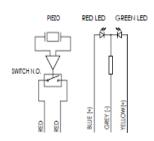

- Red/green spot illumination
- 28mm diameter actuator
- 22.5mm diameter mounting hole (PG16)
- Normally open, momentary action
- Make impulse time of 125-300 msec
- Choice of flat and recessed actuator
- Wire termination
- IP68 Sealed