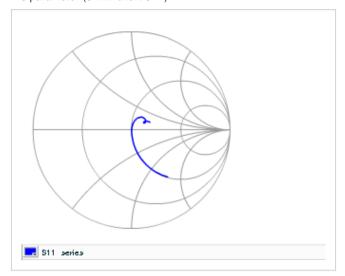

Frequency characteristics (ESR, Impedance)

DC bias characteristics

Capacitance - temperature characteristics

S parameter (Smith chart S11)

AC voltage characteristics

Calorific property by ripple current

2 of 2