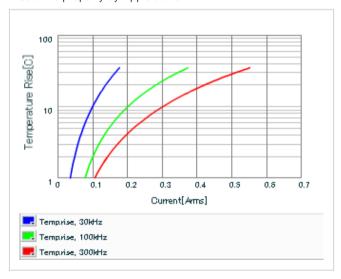

Frequency characteristics (ESR, Impedance)

DC bias characteristics

Capacitance - temperature characteristics

S parameter (Smith chart S11)

AC voltage characteristics

Calorific property by ripple current

2 of 2