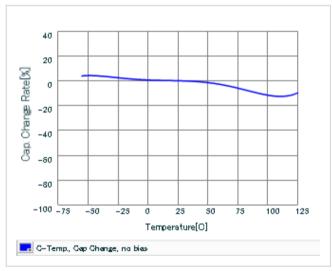

Frequency characteristics (ESR, Impedance)

DC bias characteristics

Capacitance - temperature characteristics

S parameter (Smith chart S11)

AC voltage characteristics

Calorific property by ripple current

2 of 2