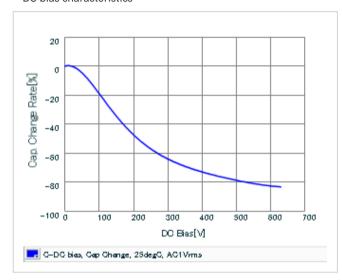

Frequency characteristics (ESR, Impedance)

DC bias characteristics

Capacitance - temperature characteristics

S parameter (Smith chart S11)

AC voltage characteristics

Calorific property by ripple current

2 of 2