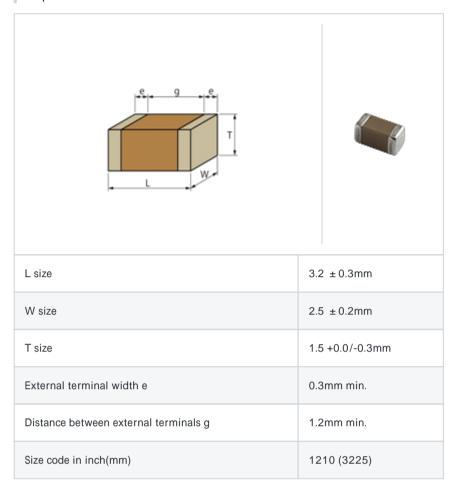

# GRM32QR72J223KW01#

" # " indicates a package specification code.











< List of part numbers with package codes >  $GRM32QR72J223KW01L \ , \ GRM32QR72J223KW01K$ 

#### Shape



### References

| Packaging | Specifications        | Minimum quantity |
|-----------|-----------------------|------------------|
| L         | 180mm Embossed taping | 2000             |
| K         | 330mm Embossed taping | 8000             |

| Mass (typ.) |      |  |
|-------------|------|--|
| 1 piece     | 74mg |  |

## Specifications

| Capacitance                                      | 22000pF ± 10% |
|--------------------------------------------------|---------------|
| Rated voltage                                    | 630Vdc        |
| Temperature characteristics (complied standard)  | X7R(EIA)      |
| Capacitance change rate                          | ± 15.0%       |
| Temperature range of temperature characteristics | -55 to 125    |
| Operating temperature range