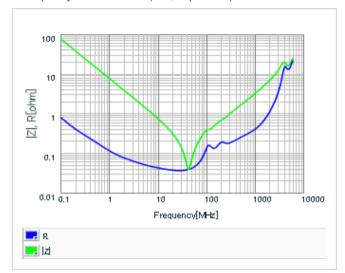

Frequency characteristics (ESR, Impedance)

DC bias characteristics

Capacitance - temperature characteristics

S parameter (Smith chart S11)

AC voltage characteristics

Calorific property by ripple current

2 of 2