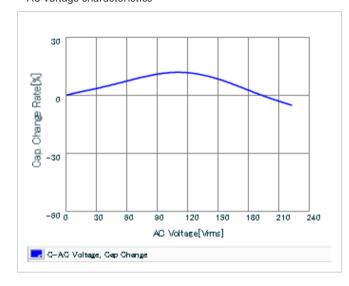

Frequency characteristics (ESR, Impedance)

DC bias characteristics

Capacitance - temperature characteristics

S parameter (Smith chart S11)

AC voltage characteristics

Calorific property by ripple current

2 of 2