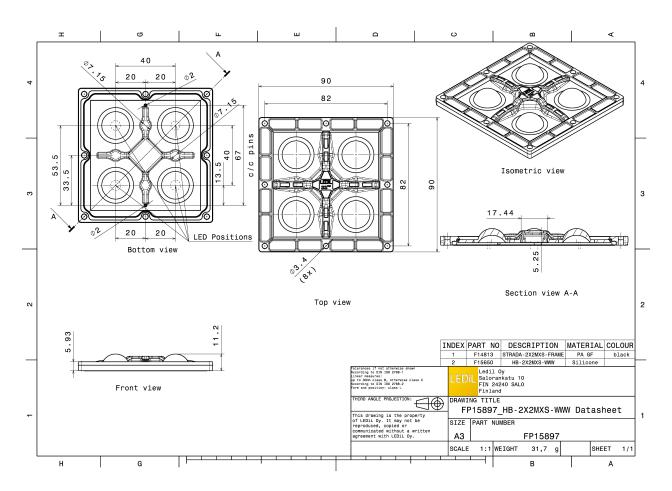

### **TECHNICAL SPECIFICATIONS:**

| Dimensions      | 90.0 mm            |  |
|-----------------|--------------------|--|
| Height          | 11.5 mm            |  |
| Fastening       | screw              |  |
| Colour          | black              |  |
| Box size        | 398 x 298 x 265 mm |  |
| Box weight      | 12.5 kg            |  |
| Quantity in Box | 240 pcs            |  |
| ROHS compliant  | yes 🛈              |  |