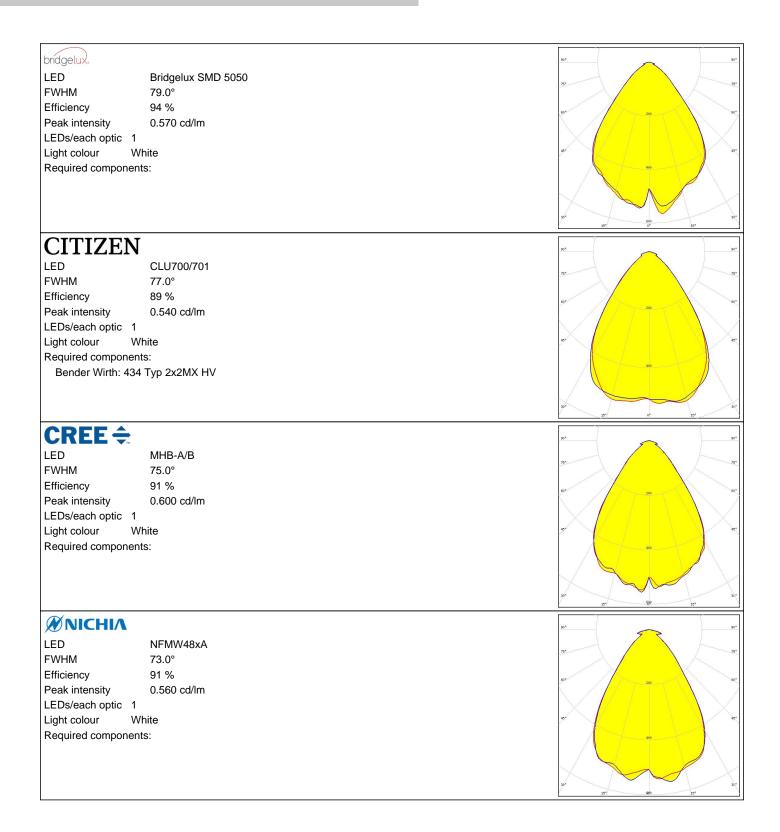

## PHOTOMETRIC DATA (MEASURED):

| EUMIL<br>LED<br>FWHM<br>Efficiency<br>Peak intensity<br>LEDs/each optic<br>Light colour<br>Required compor | LUXEON M/MX<br>90.0°<br>94 %<br>0.480 cd/lm<br>1<br>White         | 91 <sup>3</sup><br>92 <sup>4</sup><br>95 <sup>4</sup><br>95 <sup>4</sup><br>95 <sup>6</sup><br>95 <sup>7</sup><br>95 <sup>8</sup><br>95 <sup>8</sup><br>95 <sup>8</sup><br>95 <sup>8</sup><br>95 <sup>8</sup><br>95 <sup>8</sup><br>95 <sup>9</sup><br>95 <sup>1</sup><br>95 <sup>1</sup> 9 |
|------------------------------------------------------------------------------------------------------------|-------------------------------------------------------------------|-----------------------------------------------------------------------------------------------------------------------------------------------------------------------------------------------------------------------------------------------------------------------------------------------------------------------------------------------------------------------------------------------------------------------------------------------------------------------------------------------------------------------------------------------------------------------------------------------------------------------------------------------------------------------------------------------------------------------------------------------------------------------------------------------------------------------------------------------------------------------------------------------------------------------------------------------------------------------------------------------------------------------------------------------------------------------------------------------------------------------------------------------------------------------------------------------------------------------------------------------------------------------------------------------------------------------------------------------------------------------------------------------------------------------------------------------------------------------------------------------------------------------------------------------------------------------------------------------------------------------------------------------------------------------------------------------------------------------------------------------------------------------------------------------------------------------------------------------------------------------------------------------------------------------------------------------------------------------------------------------------------------------------------------------------------------------------------------------------------------------------------------------------------------------------------------------------------------------------------------------------------------------------------------------------------------------------------------------------------------------------------------------------------------------------------------------------------------------------------------------------------------------------------------------------------------------------------------------------------------------------------------------------------------------------------------------------------------------------------------------------------------------------------------------------------------------------------------------------------------------------------------------------------------------------------------------------------------------------------------------------------------------------------------------------------------------------------------------------------------------------------------------------------------------------------------------------------------------------------------------------------------------------------------------------------------------------------------------------------------------------------------------------------------------------------------------------------------------------------------------------------------------------------------------------------------------------------------------------------------------------------------------------------------------------------------------------------------------------------------------------------------------------------------------------------------------------------------------------------------------------------------------------------------------------------------------------------------------------------------------------------------------------------------------------------------------------------------------------------------------------------------------------------------------------------------------------------------------------------------------------------------------------------------------------------------------------------------------------------------------------------------------------------------------------------------------------------------------------------------------------------------------------------------------------------------------------------------------------------------------------------------------------------------------------------------------------------------------------------------------------------------------------------------------------------------------------------------------------------------------------------------------------------------------------------------------------------------------------------------------------------------------------------------------------------------------------------------------------------------------------------------------------------------------------------------------------------------------------------------------------------------------------------------------------------------------------------------------------------------------------------------------------------------------------------------------------------------------------------------------------------------------------------------------------------------------------------------------------------------------------------------------------------------------------------------------------------------------------------------------------------------------------------------------------------------------------------------------------------------------------------------------------------------------------------------------------------------------------------------------------------------------------------------------------------------------------------------------------------------------------------------------------------------------------------------------------------------------------------------------------------------------------------------------------------------------------------------------------------------------------------------------------------------------------------------------------------------------------------------------------------------------------------------------------------------------------------------------------------------------------------------------------------------------------------------------------------------------------------------------|
| Efficiency<br>Peak intensity<br>LEDs/each optic<br>Light colour<br>Required compor                         | NV9W149AM<br>100.0°<br>91 %<br>0.370 cd/lm<br>1<br>White          | 30 <sup>3</sup><br>30                                                                                                                                                                                                                                                                                                                                                                                                                                                                                                                                                                                                                                                                                                                                                                                                                                                                                                                                                                |
| SAMSU<br>LED<br>FWHM<br>Efficiency<br>Peak intensity<br>LEDs/each optic<br>Light colour<br>Required compor | HiLOM SC16 (LH181B)<br>84.0°<br>94 %<br>0.510 cd/lm<br>1<br>White | 94 95 06 55 Xet                                                                                                                                                                                                                                                                                                                                                                                                                                                                                                                                                                                                                                                                                                                                                                                                                                                                                                                                                                                                                                                                                                                                                                                                                                                                                                                                                                                                                                                                                                                                                                                                                                                                                                                                                                                                                                                                                                                                                                                                                                                                                                                                                                                                                                                                                                                                                                                                                                                                                                                                                                                                                                                                                                                                                                                                                                                                                                                                                                                                                                                                                                                                                                                                                                                                                                                                                                                                                                                                                                                                                                                                                                                                                                                                                                                                                                                                                                                                                                                                                                                                                                                                                                                                                                                                                                                                                                                                                                                                                                                                                                                                                                                                                                                                                                                                                                                                                                                                                                                                                                                                                                                                                                                                                                                                                                                                                                                                                                                                                                                                                                                                                                                                                                                                                                                                                                                                                                                                                                                                                                                                                                                                                                                                                                                                                                                                                                                                                                                                                                                                                                                                                                                                                                                               |