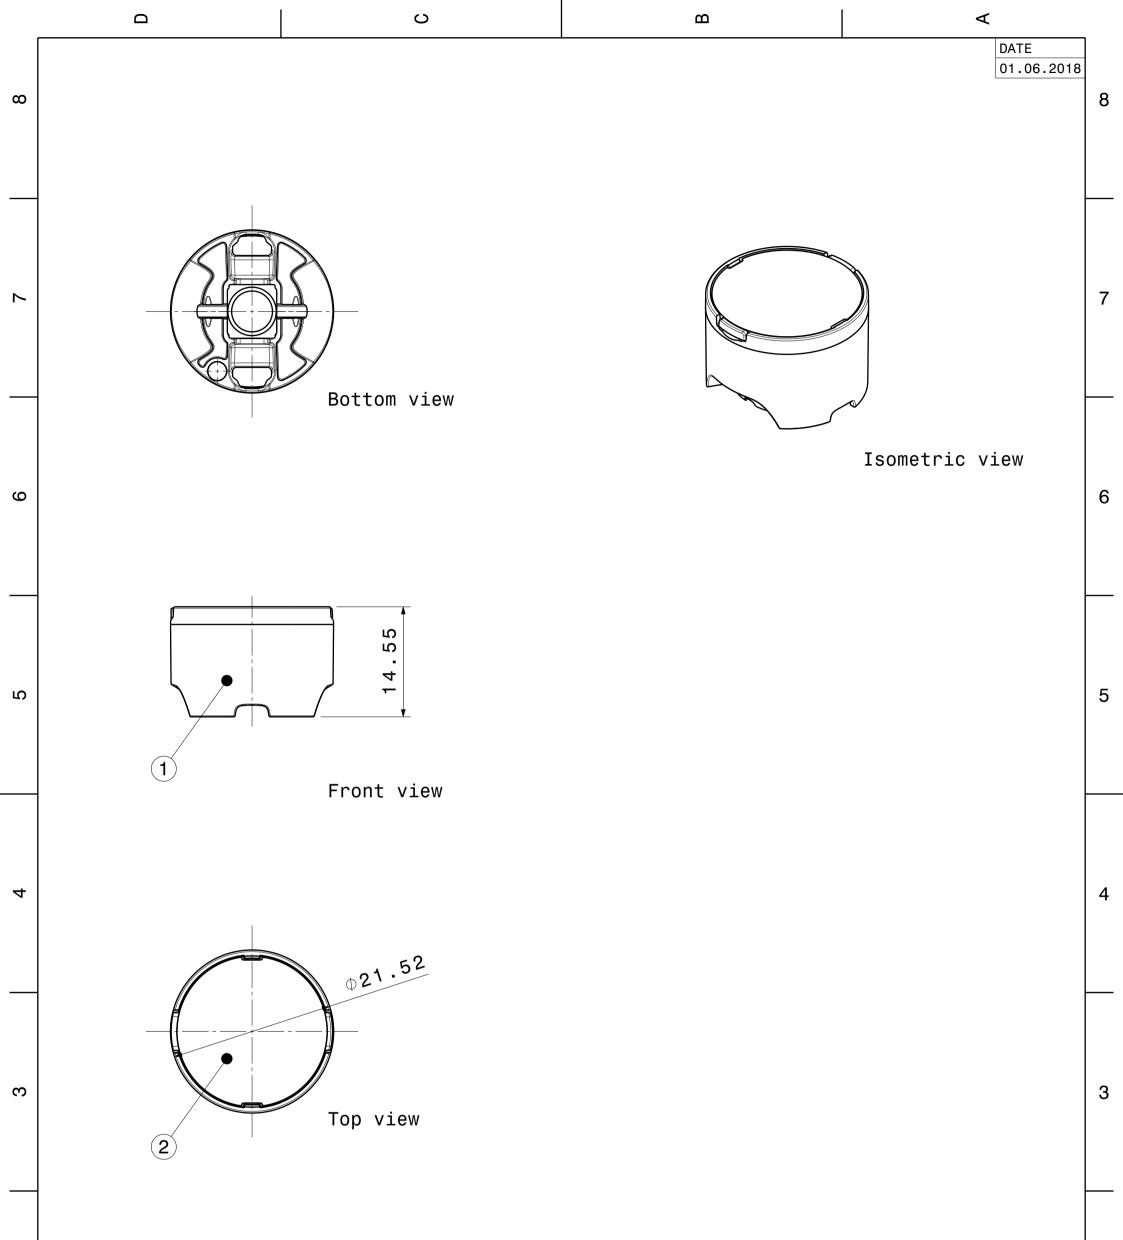

|                                                                                                |                                                                                                                                   |          | r                                                                                     |                                                            |                 |   |
|------------------------------------------------------------------------------------------------|-----------------------------------------------------------------------------------------------------------------------------------|----------|---------------------------------------------------------------------------------------|------------------------------------------------------------|-----------------|---|
|                                                                                                |                                                                                                                                   | INDEX    | PART                                                                                  | MATERIAL                                                   | COLOR / COATING |   |
|                                                                                                |                                                                                                                                   | 1        | C10443_L0-LH1                                                                         | PC                                                         | WHITE           | 2 |
|                                                                                                |                                                                                                                                   | 2        | C10465_L01-D                                                                          | PMMA                                                       | CLEAR           |   |
|                                                                                                | MECHANICAL DRAWING                                                                                                                |          |                                                                                       |                                                            |                 |   |
|                                                                                                | PRODUCT LEILA-20                                                                                                                  |          |                                                                                       | LE                                                         | DiL             |   |
| Notes                                                                                          | Plastic moulding general tolerances<br>according to DIN 16901-130 and applies<br>if not otherwise shown in the drawing.           |          |                                                                                       | This drawing is the property<br>of LEDiL Oy. It may not be |                 |   |
| Ensure LED fitting from a product<br>specific 3D model available from<br>www.ledil.com         | Silicone moulding general tolerances<br>according to ISO 3302-1 Class M3<br>and applies if not otherwise shown in<br>the drawing. |          | copied or otherwise<br>distributed without prior written<br>permission from LEDiL Oy. |                                                            | 1               |   |
| For more details about installation<br>please see LEDiL Installation Guide on<br>www.ledil.com | SCALE 1:1                                                                                                                         | WEIGHT - |                                                                                       | A3 S                                                       | HEET 1/1        |   |
| D                                                                                              |                                                                                                                                   |          |                                                                                       |                                                            | A               |   |