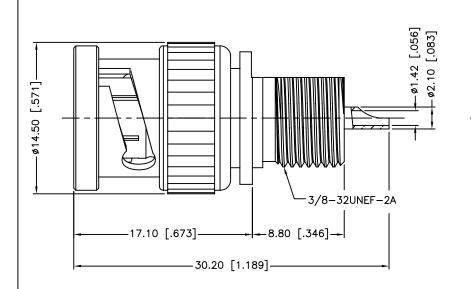

| REV. | DATE     | ECR NO. | DESCRIPTION                                            |
|------|----------|---------|--------------------------------------------------------|
| NC   | 03/10/01 | xxxxxx  | INITIAL RELEASE                                        |
| Α    | 11/16/05 | xxxxxx  | UPDATE DRAWING FORMAT                                  |
| В    | 06/03/10 | 2057    | THE MATERIAL OF INSULATOR WAS CHANGED TO PTFE & DELRIN |





| 6 | SOLDER TAG  | BRASS         | NICKEL  | 1   |
|---|-------------|---------------|---------|-----|
| 5 | HEX NUT     | BRASS         | NICKEL  | 1   |
| 4 | LOCK WASHER | BRASS         | NICKEL  | 1   |
| 3 | CONTACT PIN | BRASS         | GOLD    | 1   |
| 2 | INSULATOR   | PTFE & DELRIN | NATURAL | 1   |
| 1 | BODY        | BRASS         | NICKEL  | 1   |
|   | DESCRIPTION | MATERIAL      | FINISH  | QTY |

DO NOT SCALE DRAWING

| Ε. | <i>_</i>               | APPROVALS | DATE     |  |  |
|----|------------------------|-----------|----------|--|--|
|    | DRAWN                  | M.ZHANG   | 06/03/10 |  |  |
|    | CHECKED                |           |          |  |  |
|    | ISSUED                 |           |          |  |  |
|    | SHEET                  | 1 OF 1    |