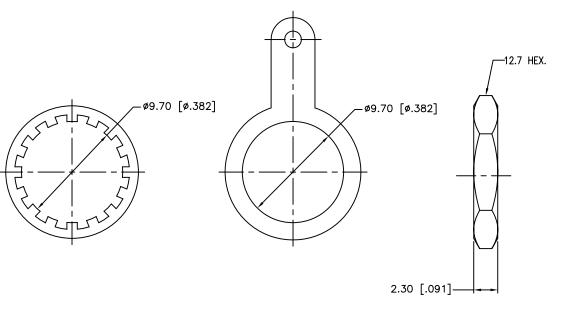

| REV. | DATE     | ECR NO. | DESCRIPTION                                            |
|------|----------|---------|--------------------------------------------------------|
| NC   | 03/10/01 | xxxxxx  | INITIAL RELEASE                                        |
| Α    | 11/16/05 | xxxxxx  | UPDATE DRAWING FORMAT                                  |
| В    | 06/03/10 | 2057    | THE MATERIAL OF INSULATOR WAS CHANGED TO PTFE & DELRIN |





| 6 | SOLDER TAG  | BRASS         | NICKEL  | 1   |
|---|-------------|---------------|---------|-----|
| 5 | HEX NUT     | BRASS         | NICKEL  | 1   |
| 4 | LOCK WASHER | BRASS         | NICKEL  | 1   |
| 3 | CONTACT PIN | BRASS         | GOLD    | 1   |
| 2 | INSULATOR   | PTFE & DELRIN | NATURAL | 1   |
| 1 | BODY        | BRASS         | NICKEL  | 1   |
|   | DESCRIPTION | MATERIAL      | FINISH  | QTY |

DO NOT SCALE DRAWING

| Ε. | <i>_</i>               | APPROVALS | DATE     |  |  |
|----|------------------------|-----------|----------|--|--|
|    | DRAWN                  | M.ZHANG   | 06/03/10 |  |  |
|    | CHECKED                |           |          |  |  |
|    | ISSUED                 |           |          |  |  |
|    | SHEET                  | 1 OF 1    |          |