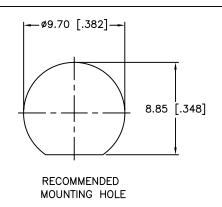

| REV. | DATE     | ECR NO. | DESCRIPTION                                            |
|------|----------|---------|--------------------------------------------------------|
| NC   | 03/10/01 | xxxxxx  | INITIAL RELEASE                                        |
| Α    | 11/16/05 | xxxxxx  | UPDATE DRAWING FORMAT                                  |
| В    | 06/03/10 | 2057    | THE MATERIAL OF INSULATOR WAS CHANGED TO PTFE & DELRIN |





| 6 | SOLDER TAG  | BRASS         | NICKEL  | 1   |
|---|-------------|---------------|---------|-----|
| 5 | HEX NUT     | BRASS         | NICKEL  | 1   |
| 4 | LOCK WASHER | BRASS         | NICKEL  | 1   |
| 3 | CONTACT PIN | BRASS         | GOLD    | 1   |
| 2 | INSULATOR   | PTFE & DELRIN | NATURAL | 1   |
| 1 | BODY        | BRASS         | NICKEL  |