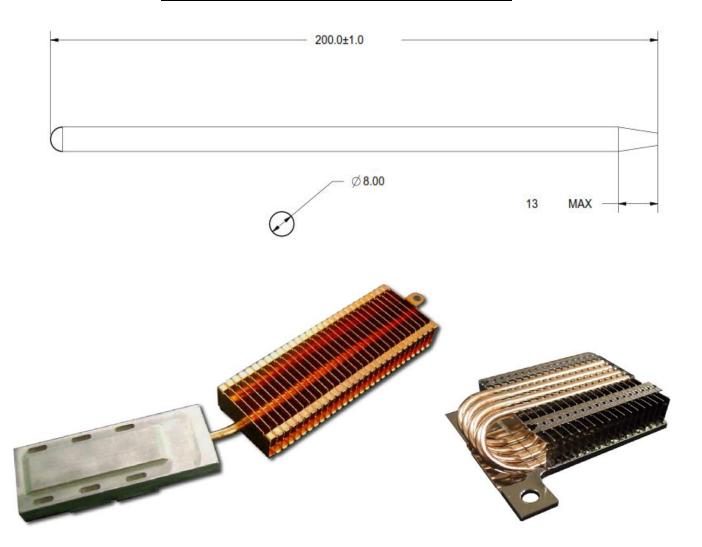

## Part Number #110583

Wakefield- Vette's high performance heat pipes are used in many applications in various industries. Some applications include: Automotive, Consumer Electronics, LED Lighting, Medical, High Power Semi Conductors, Aerospace, & Defense.

In these applications the heat pipe is used to transfer heat with minimal temperature difference from one area to another or across a specific surface material.

**Tube Material: Copper** 

Wick Structure: Powder Sintered Copper

Light Weight

Versatile with high thermal performance

| Part Number | Description                   |
|-------------|-------------------------------|
| 110583      | Straight Sintered 8x0.3x200mm |