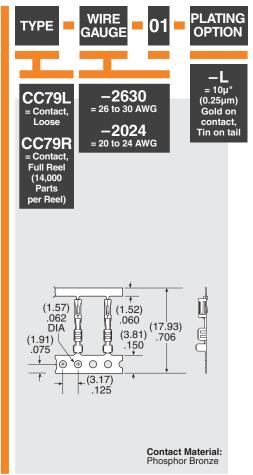

IPD1, CC79, PK-79 SERIES

#### **SPECIFICATIONS**

For complete specifications see www.samtec.com?IPD1 or www.samtec.com?CC79