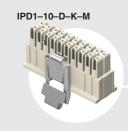

IPD1, CC79, PK-79 SERIES

## (2.54 mm) .100"

# DISCRETE WIRE CABLE COMPONENTS

#### **SPECIFICATIONS**

For complete specifications see www.samtec.com?IPD1 or www.samtec.com?CC79

#### **TOOLING**

- Hand tool (20-30 AWG): CAT-HT-179-2030-13
- Mini Applicator (20-24 AWG): CAT-MA-179-2024-XX-01
- Mini Applicator (26-30 AWG): CAT-MA-179-2630-XX-01



### PK-79

- Replaces the CC79 contact in the Mini Mate® housing (IPD1) for customizable polarization
- Plugs are molded black for better visibility against the white Mini Mate<sup>®</sup> housing
- PK-79 plugs are packaged in standard 50 pcs/bulk bag
- Handle is easily removed after insertion
- See www.samtec.com?PK79 for complete specifications