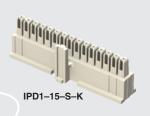

IPD1, CC79, PK-79 SERIES

## (2.54 mm) .100"

# DISCRETE WIRE CABLE COMPONENTS

#### **SPECIFICATIONS**

For complete specifications see www.samtec.com?IPD1 or www.samtec.com?CC79

#### **TOOLING**

- Hand tool (20-30 AWG): CAT-HT-179-2030-13
- Mini Applicator (20-24 AWG): CAT-MA-179-2024-XX-01
- Mini Applicator (26-30 AWG): CAT-MA-179-2630-XX-01



### PK-79

- Replaces the CC79 contact in the Mini Mate® housing (IPD1) for customizable polarization
- Plugs are molded black for better visibility against the white Mini Mate<sup>®</sup> housing
- PK-79 plugs are packaged in standard 50 pcs/bulk bag
- Handle is easily removed after insertion
- See www.samtec.com?PK79 for complete specifications