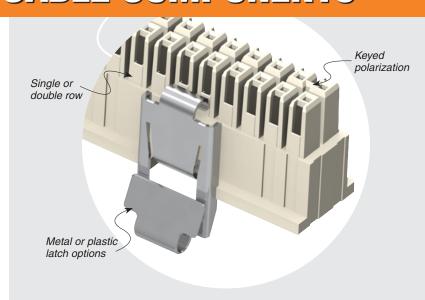

# DISCRETE WIRE CABLE COMPONENTS

### PK-79

- Replaces the CC79 contact in the Mini Mate® housing (IPD1) for customizable polarization
- Plugs are molded black for better visibility against the white Mini Mate<sup>®</sup> housing
- PK-79 plugs are packaged in standard 50 pcs/bulk bag
- Handle is easily removed after insertion
- See www.samtec.com?PK79 for complete specifications