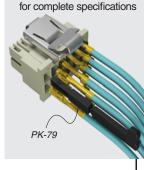

### PK-79

- Replaces the CC79 contact in the Mini Mate® housing (IPD1) for customizable polarization
- Plugs are molded black for better visibility against the white Mini Mate<sup>®</sup> housing
- PK-79 plugs are packaged in standard 50 pcs/bulk bag
- Handle is easily removed after insertion
- See www.samtec.com?PK79 for complete specifications