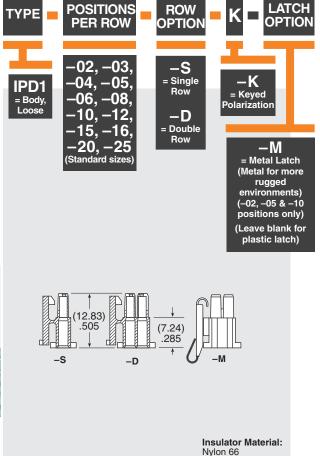

IPD1, CC79, PK-79 SERIES

#### **SPECIFICATIONS**

For complete specifications see www.samtec.com?IPD1 or www.samtec.com?CC79