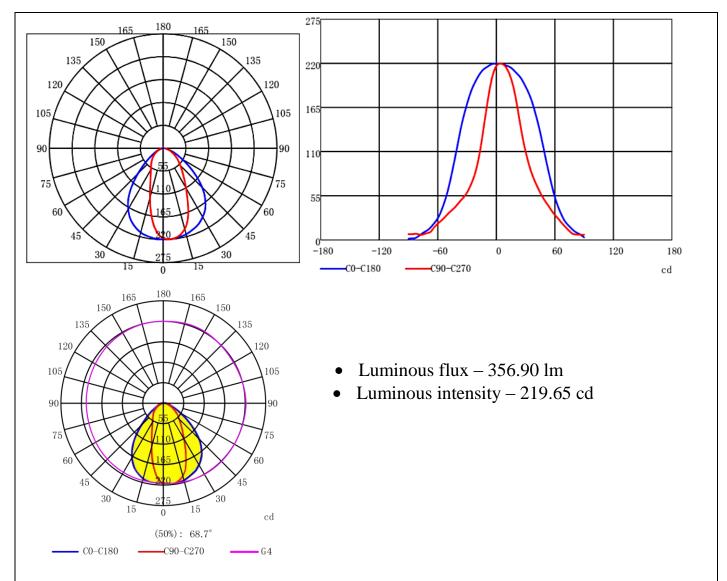

## **Product Specification:**

Product class: for Linear Lamp

Material: PMMA FWHM: 30\*90° Certification: RoHS



## **Drawing:**



www.issata.com 1



## **Optical test report:**



## **Notes:**

Please use a litter water and soft fabric (air-laid paper) to clean the lens & reflector if necessary. Forbid to use industrial solvent to clean the lens, such as alcohol.

The working temperature is  $-35^{\circ}$ C  $\sim +120^{\circ}$ C.

Storage environment temperature is  $0^{\circ}\text{C} \sim 40^{\circ}\text{C}$ , humidity is  $30\% \sim 95\%$ .

Optic Lens has the function to change the ray of light, it is made of optical material, the effect shall be influenced once pollute. Please do not open the packing before use it, to avoid the dust pollution.

Protect the product from the sun and other ultraviolet ray, as these will lead to aging, change color, crack, etc.

Please ware gloves once install the lens, avoid to abrasion the lens surface.

Forbid to use acidic o