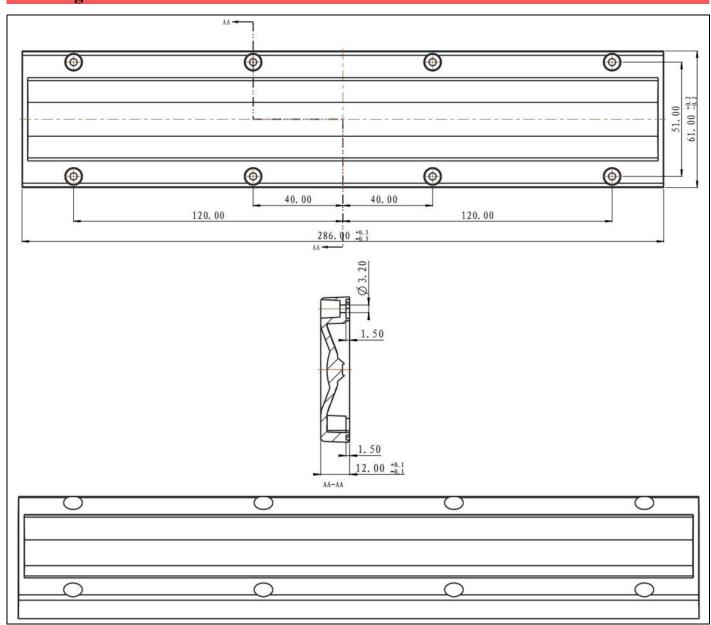

## **Product Specification:**

Product class: for Linear Lamp

Material: PMMA FWHM: 30\*90° Certification: RoHS



## **Drawing:**



www.issata.com 1



## **Optical test report:**



## **Notes:**

Please use a litter water and soft fabric (air-laid paper) to clean the lens & reflector if necessary. Forbid to use industrial solvent to clean the lens, such as alcohol.

The working temperature is  $-35^{\circ}$ C  $\sim +120^{\circ}$ C.

Storage environment temperature is  $0^{\circ}\text{C} \sim 40^{\circ}\text{C}$ , humidity is  $30\% \sim 95\%$ .

Optic Lens has the function to change the ray of light, it is made of optical material, the effect shall be influenced once pollute. Please do not open the packing before use it, to avoid the dust pollution.

Protect the product from the sun and other ultraviolet ray, as these will lead to aging, change color, crack, etc.

Please ware gloves once install the lens, avoid to