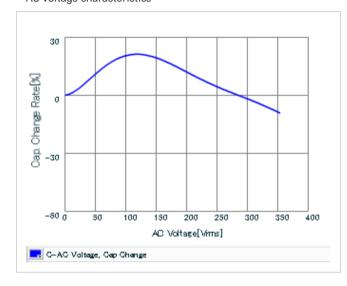

Frequency characteristics (ESR, Impedance)

DC bias characteristics

Capacitance - temperature characteristics

S parameter (Smith chart S11)

AC voltage characteristics

Calorific property by ripple current

2 of 2