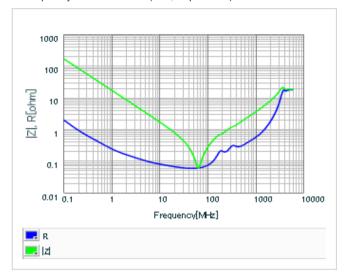

Frequency characteristics (ESR, Impedance)

DC bias characteristics

Capacitance - temperature characteristics

S parameter (Smith chart S11)

AC voltage characteristics

Calorific property by ripple current

2 of 2