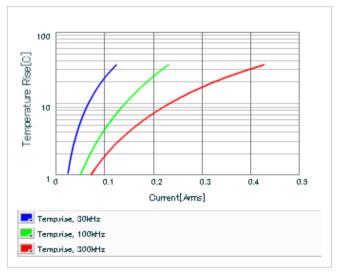

Frequency characteristics (ESR, Impedance)

DC bias characteristics

Capacitance - temperature characteristics

S parameter (Smith chart S11)

AC voltage characteristics

Calorific property by ripple current

2 of 2