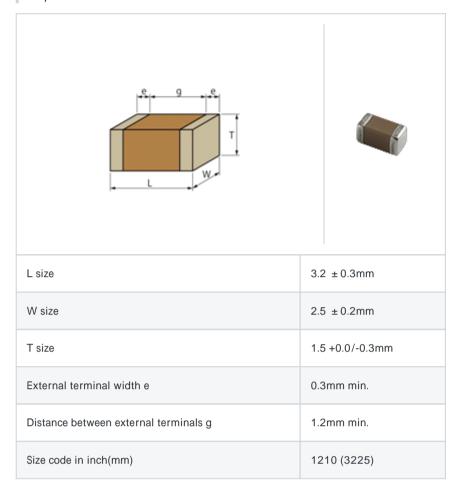

# GRM32QR73A103KW01#

"#" indicates a package specification code.









< List of part numbers with package codes >  $GRM32QR73A103KW01L \ , \ GRM32QR73A103KW01K$ 

#### Shape



### References

| Packaging | Specifications        | Minimum quantity |
|-----------|-----------------------|------------------|
| L         | 180mm Embossed taping | 2000             |
| K         | 330mm Embossed taping | 8000             |

| Mass (typ.) |      |
|-------------|------|
| 1 piece     | 74mg |

## Specifications

| Capacitance                                      | 10000pF ±10% |
|--------------------------------------------------|--------------|
| Rated voltage                                    | 1000Vdc      |
| Temperature characteristics (complied standard)  | X7R(EIA)     |
| Capacitance change rate                          | ± 15.0%      |
| Temperature range of temperature characteristics | -55 to 125   |
| Operating temperature range                      | -55