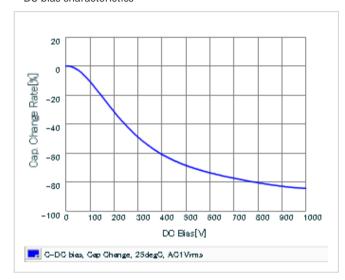

Frequency characteristics (ESR, Impedance)

DC bias characteristics

Capacitance - temperature characteristics

S parameter (Smith chart S11)

AC voltage characteristics

Calorific property by ripple current

2 of 2