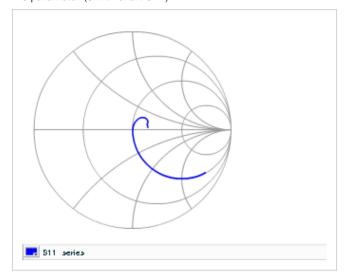

Frequency characteristics (ESR, Impedance)

DC bias characteristics

Capacitance - temperature characteristics

S parameter (Smith chart S11)

AC voltage characteristics

Calorific property by ripple current

2 of 2