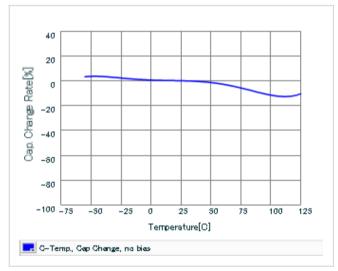

Frequency characteristics (ESR, Impedance)

DC bias characteristics

Capacitance - temperature characteristics

S parameter (Smith chart S11)

AC voltage characteristics

Calorific property by ripple current

2 of 2