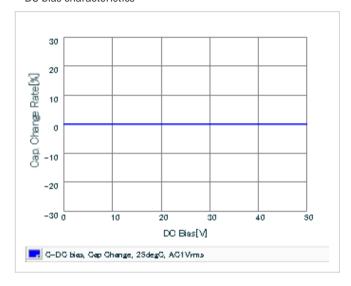

Frequency characteristics (ESR, Impedance)

DC bias characteristics

Capacitance - temperature characteristics

S parameter (Smith chart S11)

AC voltage characteristics

2 of 2

for detailed specifications.

This PDF data has only typical specifications because there is no space