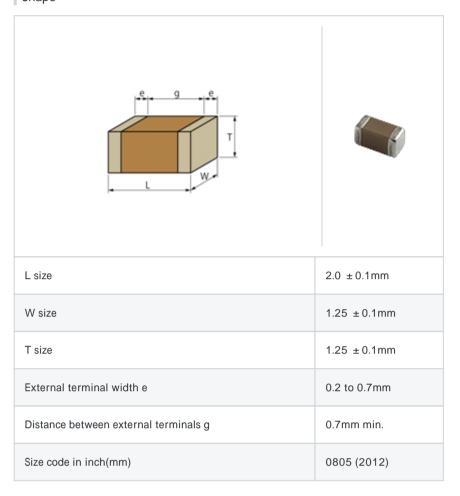

# GRM21B5C1H223JA01#

"#" indicates a package specification code.















< List of part numbers with package codes >  $GRM21B5C1H223JA01L \ , \ GRM21B5C1H223JA01K$ 

#### Shape



### References

| Packaging | Specifications        | Minimum quantity |
|-----------|-----------------------|------------------|
| L         | 180mm Embossed taping | 3000             |
| K         | 330mm Embossed taping | 10000            |

| Mass (typ.) |      |  |
|-------------|------|--|
| 1 piece     | 16mg |  |
| 180mm Reel  | 91g  |  |

## Specifications

| Capacitance                                      | 22000pF ±5% |
|--------------------------------------------------|-------------|
| Rated voltage                                    | 50Vdc       |
| Temperature characteristics (complied standard)  | COG(EIA)    |
| Temperature coefficient                          | 0 ± 30ppm/  |
| Temperature range of temperature characteristics | 25 to 125   |
| Operating temperature ran