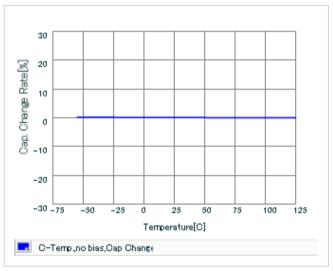

Frequency characteristics (ESR, Impedance)

DC bias characteristics

Capacitance - temperature characteristics

S parameter (Smith chart S11)

AC voltage characteristics

2 of 2

for detailed specifications.

This PDF data has only typical specifications because there is no space