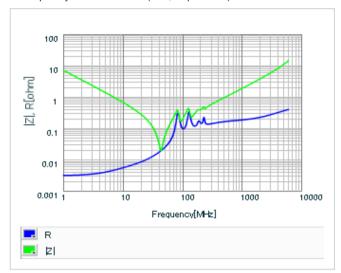

Frequency characteristics (ESR, Impedance)

DC bias characteristics

Capacitance - temperature characteristics

S parameter (Smith chart S11)

AC voltage characteristics

2 of 2

for detailed specifications.

This PDF data has only typical specifications because there is no space