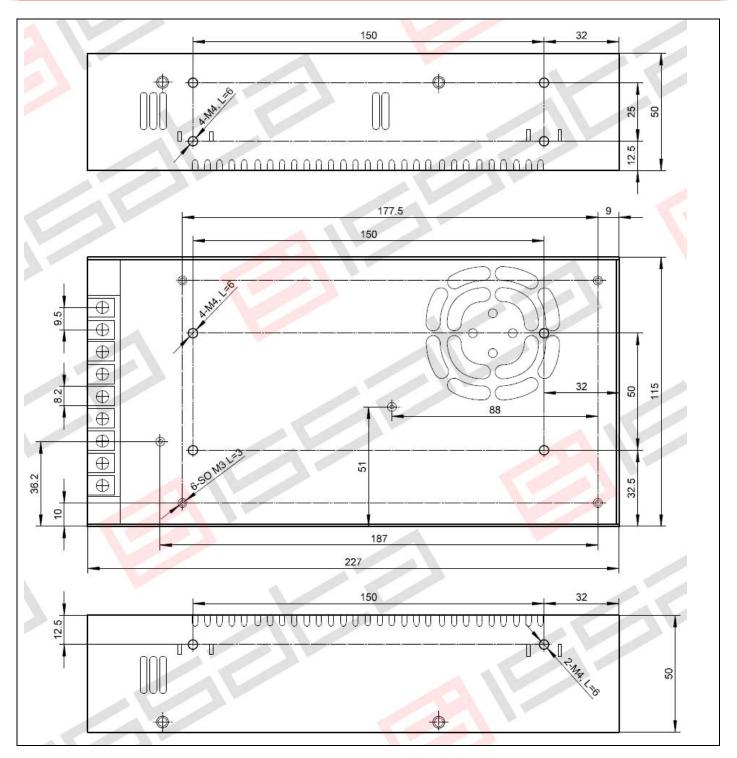

| Forced air cooling by built-in DC fan Cooling fan              |  |  |
|                                | ON/OFF auto control                                            |  |  |

| Product model | P/N       | DC output    | Load regul. | R&N   | Efficiency |
|---------------|-----------|--------------|-------------|-------|------------|
|               |           |              |             |       |            |
| IS 350TS-5    | 1171701-1 | 5V, 0-50A    | 1%          | 100mV | 74%        |
| IS 350TS-12   | 1171701-2 | 12V, 0-29A   | 0.5%        | 120mV | 75%        |
| IS 350TS-24   | 1171701-3 | 24V, 0-14.6A | 0.5%        | 200mV | 82%        |
| IS 350TS-48   | 1171701-5 | 48V, 0-7.3A  | 0.5%        | 240mV | 84%        |

www.issata.com



## Габаритные размеры:



www.issata.com