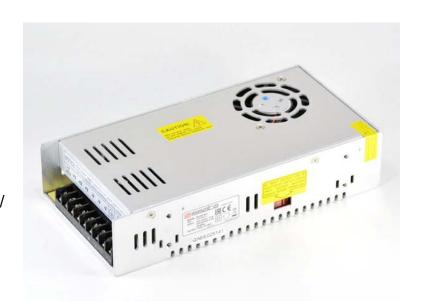

over temp/ Short circuit

**CASE: IBP350-5** 

Size: 227x115x50 mm

| AC input voltage range         | 90-132VAC/ 180-264VAC selected by switch                       |  |  |
|--------------------------------|----------------------------------------------------------------|--|--|
| Input frequency                | 47-63Hz                                                        |  |  |
| AC inrush current              | Cold start, 25A/115VAC, 50A/ 230VAC                            |  |  |
| Output adjustment range        | ±10% rated output voltage                                      |  |  |
| Output over voltage protection | 115%-150% of rated output voltage                              |  |  |
| Output over load protection    | 110%-150% shut off, AC recycle to re-start                     |  |  |
| Rise, hold up time             | 50mS, 20mS at full load (typical)                              |  |  |
| Withstand voltage              | I/P-O/P, I/P-FG: 1.5KVAC, O/P-FG: 0.5KVAC                      |  |  |
| Operating temperature range    | 0~+5°C @100%, -10°C @80%, +60°C @60% load                      |  |  |
| Storage temperature            | $-40^{\circ}$ C ~ $+85^{\circ}$ C, 0 to 95%RH (non condensing) |  |  |
| Safety standards               | Design refer to UL1012                                         |  |  |
| EMC standards                  | Design refer to FCC Part 15 J                                  |  |  |
| Cooling method                 | Forced air cooling by built-in DC fan Cooling fan              |  |  |
|                                | ON/OFF auto control                                            |  |  |