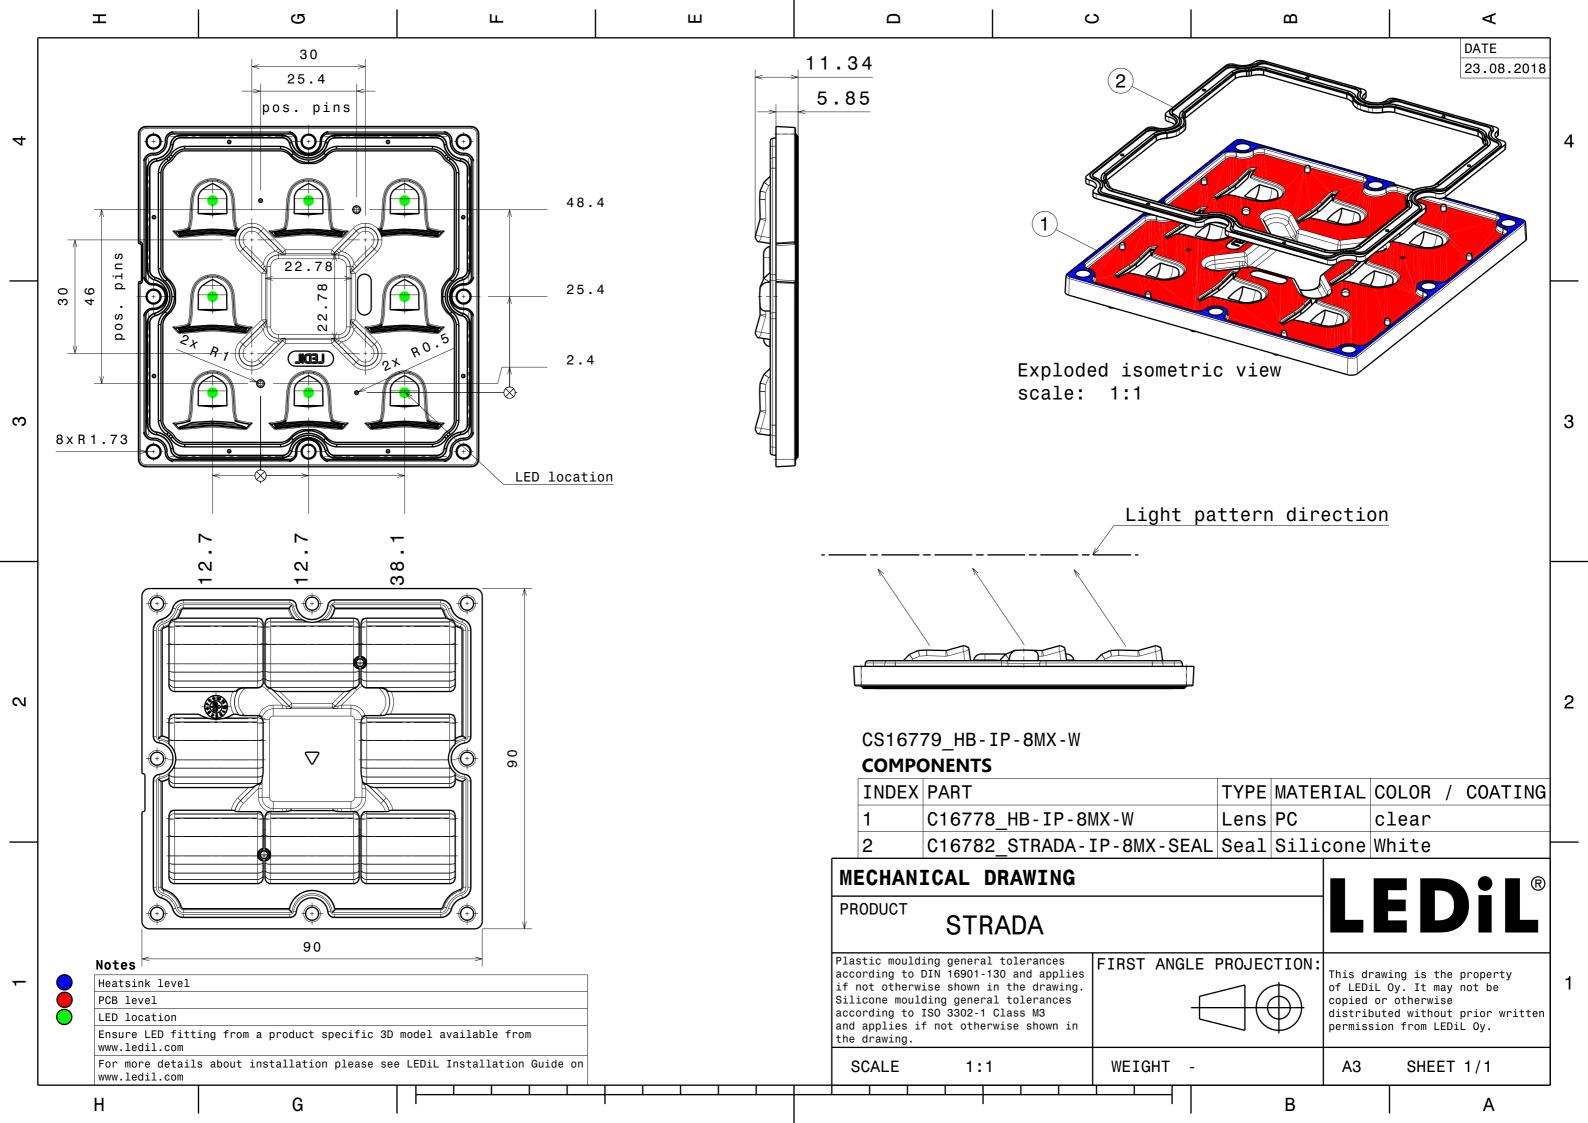

|   | Т             | U                               | LL ا                          | ш           | Ω                                                                                                                                                     |                                                                                                        | <u>ک</u>    | Δ                       |               | ۲                                                     |
|---|---------------|---------------------------------|-------------------------------|-------------|-------------------------------------------------------------------------------------------------------------------------------------------------------|--------------------------------------------------------------------------------------------------------|-------------|-------------------------|---------------|-------------------------------------------------------|
| 4 |               |                                 |                               |             | HEATSINK/M                                                                                                                                            | DUNTING PLAN<br>PCB<br>SEALING                                                                         | G           |                         |               | DATE<br>10.07.2018<br>4                               |
|   |               |                                 |                               |             |                                                                                                                                                       |                                                                                                        |             |                         |               |                                                       |
| S |               |                                 |                               |             |                                                                                                                                                       |                                                                                                        |             |                         |               | 3                                                     |
| 2 |               |                                 |                               |             |                                                                                                                                                       |                                                                                                        |             |                         |               | 2                                                     |
|   |               |                                 |                               | INSTALLATIO | COMPONEI<br>INDEX PAR                                                                                                                                 | Т                                                                                                      |             | TYPE MATERI             |               |                                                       |
|   |               |                                 |                               | INGTALLATIO | 2 C16                                                                                                                                                 |                                                                                                        |             | Lens PC<br>Seal Silico  |               |                                                       |
|   |               |                                 |                               |             | PRODUCT S                                                                                                                                             |                                                                                                        |             |                         | .EI           | DiL®                                                  |
| F | www.ledil.com | ing from a product specific 3D  |                               |             | Plastic moulding ge<br>according to DIN 16<br>if not otherwise sh<br>Silicone moulding g<br>according to ISO 33<br>and applies if not<br>the drawing. | 901-130 and applies<br>own in the drawing.<br>eneral tolerances<br>02-1 Class M3<br>otherwise shown in | FIRST ANGLE | of<br>cop<br>dis<br>per | rmission from | may not be I<br>ise<br>out prior written<br>LEDiL Oy. |
|   | www.ledil.com | s about installation please see | e LEDiL Installation Guide on |             | SCALE                                                                                                                                                 | 1:1                                                                                                    | WEIGHT -    |                         | A3 SHE        | ET 1/1                                                |
|   | Н             | G                               |                               | 1           |                                                                                                                                                       | I                                                                                                      | '           | В                       |               | A                                                     |