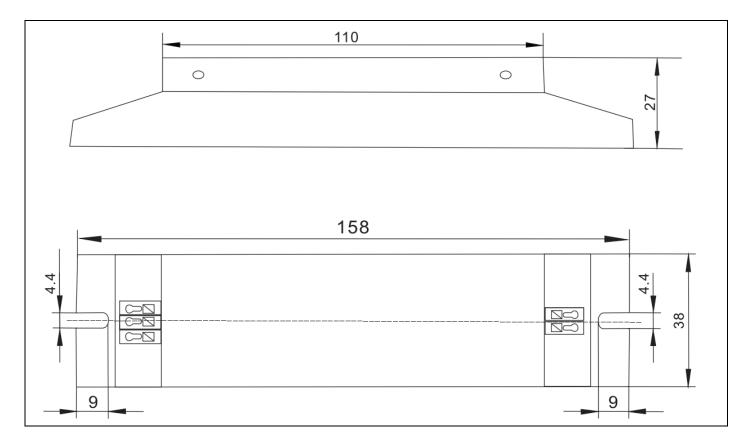

### **Common parameters:**

| Type of shell           | IBP50-8                 |
|-------------------------|-------------------------|
| Degree of protection    | IP20                    |
| Working temperature     | -15°C+45°C              |
| Humidity                | 2090% (no condensation) |
| Storage temperature     | -40°C+55°C              |
| Temperature instability | ± 0.05% /°C             |
| Dimensions LxWxH        | 158 x 38 x 27 mm        |

### **Dimensions:**