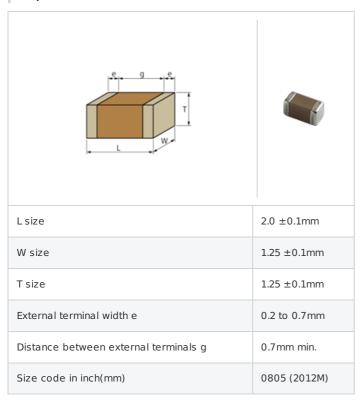

# GRM21BR71H104KA01# "#" indicates a package specification code.













< List of part numbers with package codes > GRM21BR71H104KA01L , GRM21BR71H104KA01K

## Shape



#### References

| Packaging | Specifications                  | Minimum quantity |
|-----------|---------------------------------|------------------|
| L         | $_{\phi}$ 180mm Embossed taping | 3000             |
| K         | $\phi$ 330mm Embossed taping    | 10000            |

| Mass (typ.)  |      |  |
|--------------|------|--|
| 1 piece      | 17mg |  |
| φ 180mm Reel | 102g |  |

## Specifications

| Capacitance                                      | 0.10μF ±10% |
|--------------------------------------------------|-------------|
| Rated voltage                                    | 50Vdc       |
| Temperature characteristics (complied standard)  | X7R(EIA)    |
| Capacitance change rate                          | ±15.0%      |
| Temperature range of temperature characteristic