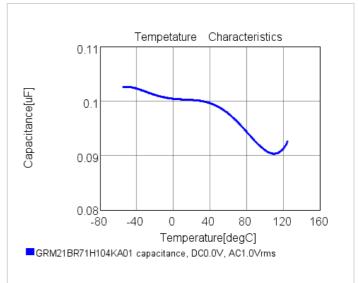

## Chart of characteristic data (The charts below may show another part number which shares its characteristics.)

2 of 2