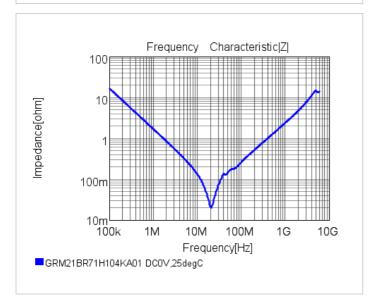

## Chart of characteristic data (The charts below may show another part number which shares its characteristics.)

2 of 2