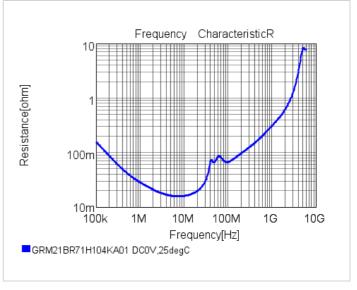

## Chart of characteristic data (The charts below may show another part number which shares its characteristics.)

2 of 2