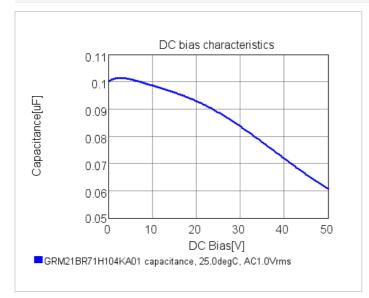

## Chart of characteristic data (The charts below may show another part number which shares its characteristics.)

2 of 2