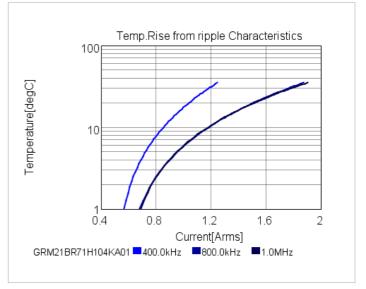

## Chart of characteristic data (The charts below may show another part number which shares its characteristics.)

2 of 2