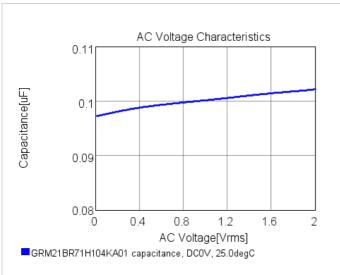

## Chart of characteristic data (The charts below may show another part number which shares its characteristics.)

2 of 2