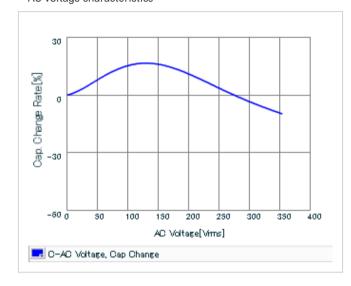

Frequency characteristics (ESR, Impedance)

DC bias characteristics

Capacitance - temperature characteristics

S parameter (Smith chart S11)

AC voltage characteristics

Calorific property by ripple current

2 of 2