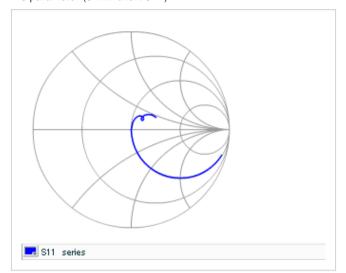

Frequency characteristics (ESR, Impedance)

DC bias characteristics

Capacitance - temperature characteristics

S parameter (Smith chart S11)

AC voltage characteristics

Calorific property by ripple current

2 of 2