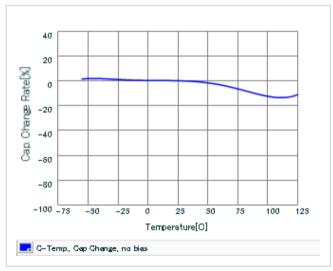

Frequency characteristics (ESR, Impedance)

DC bias characteristics

Capacitance - temperature characteristics

S parameter (Smith chart S11)

AC voltage characteristics

Calorific property by ripple current

2 of 2