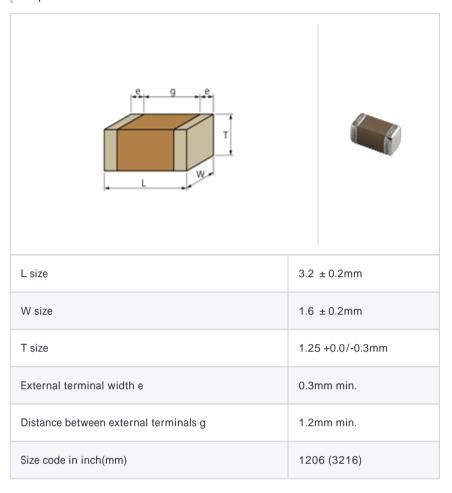

# GRM31BR73A472KW01#

"#" indicates a package specification code.















< List of part numbers with package codes > GRM31BR73A472KW01L , GRM31BR73A472KW01K

#### Shape



### References

| Packaging | Specifications        | Minimum quantity |
|-----------|-----------------------|------------------|
| L         | 180mm Embossed taping | 3000             |
| K         | 330mm Embossed taping | 10000            |

| Mass (typ.) |      |  |
|-------------|------|--|
| 1 piece     | 40mg |  |
| 180mm Reel  | 170g |  |

## Specifications

| Capacitance                                      | 4700pF ± 10% |
|--------------------------------------------------|--------------|
| Rated voltage                                    | 1000Vdc      |
| Temperature characteristics (complied standard)  | X7R(EIA)     |
| Capacitance change rate                          | ± 15.0%      |
| Temperature range of temperature characteristics | -55 to 125   |
| Operating temperatu