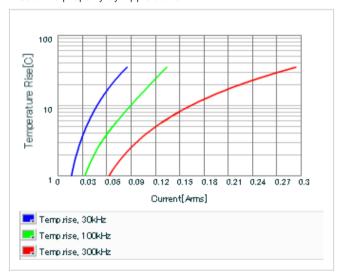

Frequency characteristics (ESR, Impedance)

DC bias characteristics

Capacitance - temperature characteristics

S parameter (Smith chart S11)

AC voltage characteristics

Calorific property by ripple current

2 of 2