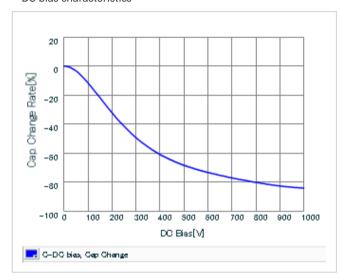

Frequency characteristics (ESR, Impedance)

DC bias characteristics

Capacitance - temperature characteristics

S parameter (Smith chart S11)

AC voltage characteristics

Calorific property by ripple current

2 of 2