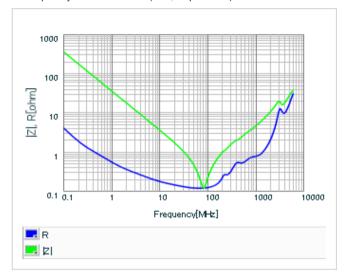

Frequency characteristics (ESR, Impedance)

DC bias characteristics

Capacitance - temperature characteristics

S parameter (Smith chart S11)

AC voltage characteristics

Calorific property by ripple current

2 of 2