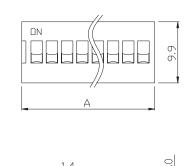

Soldering and Cleaning Processes

Keep all switch contacts in their "OFF" position for all operations

| Model No. | No. Pos. | А     |
|-----------|----------|-------|
| DS-01     | 1        | 4.10  |
| D2-05     | 2        | 6.64  |
| D2-03     | 3        | 9.18  |
| DS-04     | 4        | 11.72 |
| DS-05     | 5        | 14.26 |
| DS-06     | 6        | 16.80 |
| DS-07     | 7        | 19,34 |
| DS-08     | 8        | 21.88 |
| DS-09     | 9        | 24.42 |
| DS-10     | 10       | 26.96 |
| DS-12     | 12       | 32.04 |