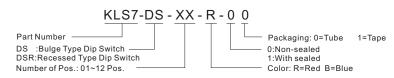

ration Temp:-20°C~+70°C

Electrical life: 2000 operations per switch-24 VDC, 25mA

Contact Resistance: 50m max. at initial Non-Switching Rating: 100mA, 50VDC Switching Rating: 25mA, 24VDC Circuit: Single pole single throw

Soldering and Cleaning Processes

Keep all switch contacts in their "OFF" position for all operations



| Model No. | No. Pos. | А     |
|-----------|----------|-------|
| DS-01     | 1        | 4.10  |
| D2-05     | 2        | 6.64  |
| D2-03     | 3        | 9.18  |
| DS-04     | 4        | 11.72 |
| DS-05     | 5        | 14.26 |
| DS-06     | 6        | 16.80 |
| DS-07     | 7        | 19,34 |
| DS-08     | 8        | 21.88 |
| DS-09     | 9        | 24.42 |
| DS-10     | 10       | 26.96 |
| DS-12     | 12       | 32.04 |









DSR Type



## ORDER INFORMATION