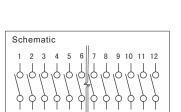

## **SPECIFICATIONS**

Mechanical life: 2000 operations per switch

Operation Force : ≤9.8N max.

Stroke:2.0mm

Operation Temp:-20°C~+70°C

Electrical life: 2000 operations per switch-24 VDC, 25mA

Contact Resistance: 50m max. at initial Non-Switching Rating: 100mA, 50VDC Switching Rating: 25mA, 24VDC Circuit: Single pole single throw