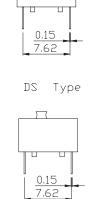

orce : ≤9.8N max.

Stroke:2.0mm

Operation Temp:-20°C~+70°C

Electrical life: 2000 operations per switch-24 VDC, 25mA

Contact Resistance: 50m max. at initial Non-Switching Rating: 100mA, 50VDC Switching Rating: 25mA, 24VDC Circuit: Single pole single throw

Soldering and Cleaning Processes

Keep all switch contacts in their "OFF" position for all operations



| Model No. | No. Pos. | А     |
|-----------|----------|-------|
| DS-01     | 1        | 4.10  |
| D2-05     | 2        | 6.64  |
| D2-03     | 3        | 9.18  |
| DS-04     | 4        | 11.72 |
| DS-05     | 5        | 14.26 |
| DS-06     | 6        | 16.80 |
| DS-07     | 7        | 19,34 |
| DS-08     | 8        | 21.88 |
| DS-09     | 9        | 24.42 |
| DS-10     | 10       | 26.96 |
| DS-12     | 12       | 32.04 |









DSR Type



## ORDER INFORMATION