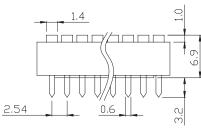

Soldering and Cleaning Processes

Keep all switch contacts in their "OFF" position for all operations

| Model No. | No. Pos. | А     |
|-----------|----------|-------|
| DS-01     | 1        | 4.10  |
| D2-05     | 2        | 6.64  |
| D2-03     | 3        | 9.18  |
| DS-04     | 4        | 11.72 |
| DS-05     | 5        | 14.26 |
| DS-06     | 6        | 16.80 |
| DS-07     | 7        | 19,34 |
| DS-08     | 8        | 21.88 |
| DS-09     | 9        | 24.42 |
| DS-10     | 10       | 26.96 |
| DS-12     | 12       | 32.04 |