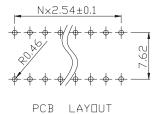

Soldering and Cleaning Processes

Keep all switch contacts in their "OFF" position for all operations

| Model No. | No. Pos. | А     |
|-----------|----------|-------|
| DS-01     | 1        | 4.10  |
| D2-05     | 2        | 6.64  |
| D2-03     | 3        | 9.18  |
| DS-04     | 4        | 11.72 |
| DS-05     | 5        | 14.26 |
| DS-06     | 6        | 16.80 |
| DS-07     | 7        | 19,34 |
| DS-08     | 8        | 21.88 |
| DS-09     | 9        | 24.42 |
| DS-10     | 10       | 26.96 |
| DS-12     | 12       | 32.04 |