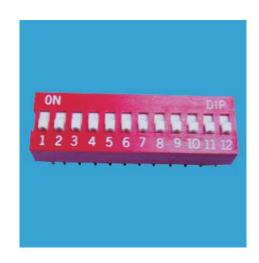

## KLS7-DS-Side Type Dip Switch Series

## **SPECIFICATIONS**

Mechanical life: 2000 operations per switch

Operation Force : ≤9.8N max.

Stroke:2.0mm

Operation Temp:-20°C~+70°C

Electrical life: 2000 operations per switch-24 VDC, 25mA

Contact Resistance: 50m max. at initial Non-Switching Rating: 100mA, 50VDC Switching Rating: 25mA, 24VDC Circuit: Single pole single throw