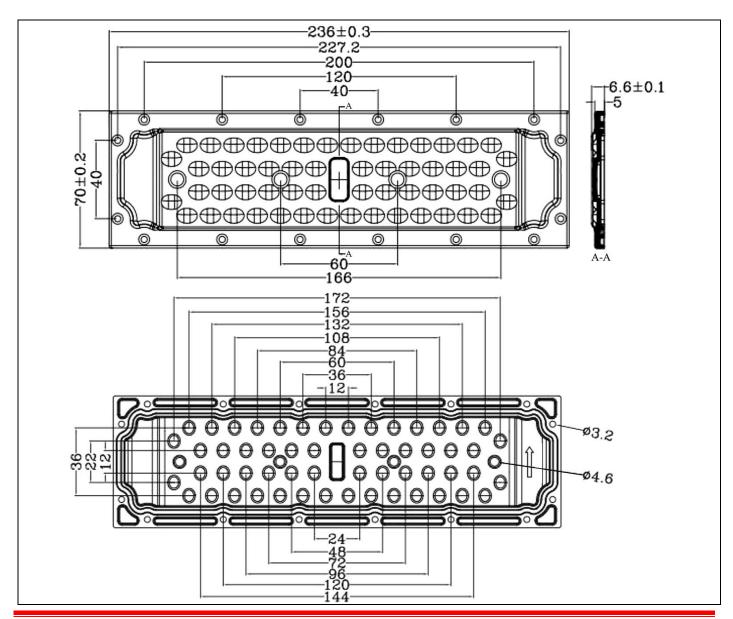

## **Product Specification:**

Product class: Streetlight

Material: PC FWHM: 138x60° Certification: RoHS



## **Drawing:**



www.issata.com



## **Optical test report:**



## **Notes:**

Please use a litter water and soft fabric (air-laid paper) to clean the lens & reflector if necessary. Forbid to use industrial solvent to clean the lens, such as alcohol.

The working temperature is  $-35^{\circ}$ C  $\sim +120^{\circ}$ C.

Storage environment temperature is  $0^{\circ}\text{C} \sim 40^{\circ}\text{C}$ , humidity is  $30\% \sim 95\%$ .

Optic Lens has the function to change the ray of light, it is made of optical material, the effect shall be influenced once pollute. Please do not open the packing before use it, to avoid the dust pollution.

Protect the product from the sun and other ultraviolet ray, as these will lead to aging, change color, crack, etc.

Please ware gloves once install the lens, avoid to a