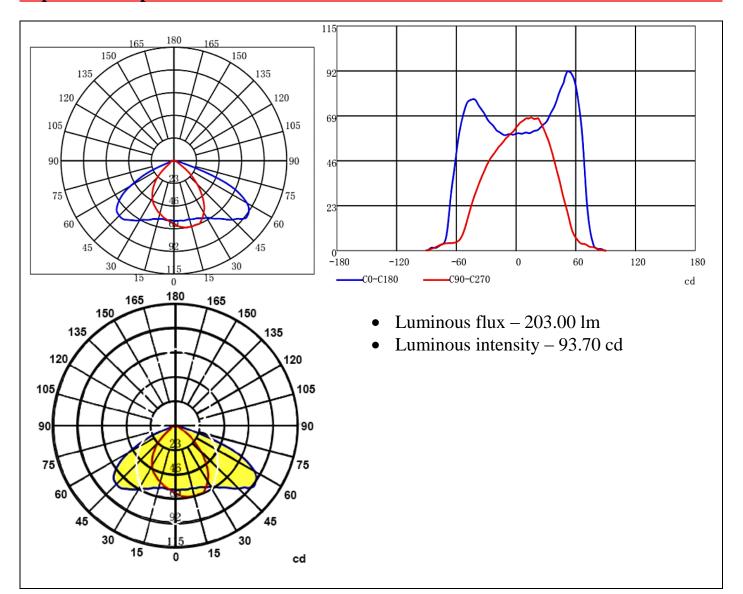

## **Product Specification:**

Product class: Streetlight

Material: PC FWHM: 138x60° Certification: RoHS



## **Drawing:**



www.issata.com



## **Optical test report:**



## **Notes:**

Please use a litter water and soft fabric (air-laid paper) to clean the lens & reflector if necessary. Forbid to use industrial solvent to clean the lens, such as alcohol.

The working temperature is  $-35^{\circ}$ C  $\sim +120^{\circ}$ C.

Storage environment temperature is  $0^{\circ}\text{C} \sim 40^{\circ}\text{C}$ , humidity is  $30\% \sim 95\%$ .

Optic Lens has the function to change the ray of light, it is made of optical material, the effect shall be influenced once pollute. Please do not open the packing before use it, to avoid the dust pollution.

Protect the product from the sun and other ultraviolet ray, as these will lead to aging, change color, crack, etc.

Please ware gloves once install the lens, avoid to abrasion the lens surface.

Forbid to use acidic o