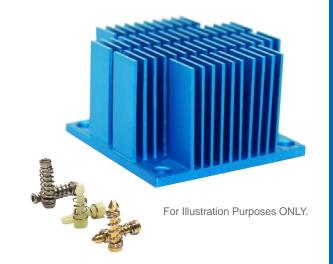

# pushPIN™ Heat Sink Assembly

## ATS Part#: ATS-18D-103-C2-R1

**Description:** pushPIN™ HS ASMBLY,SUPER FINE-PITCH,XCUT, HOLE PATTERN:4-CORNER,BLUE,T766

**Heat Sink Type:** pushPIN<sup>™</sup> Heat Sink Assembly **Heat Sink Attachment:** pushPIN<sup>™</sup> / Spring Kit

| Bill of Ma | Qty                        |   |
|------------|----------------------------|---|
| Heat Sink: | ATS-FPX040040010-103-C2-R1 | 1 |
| Push Pin:  | ATS-PP-04                  | 2 |
| Springs:   | ATS-PPS-18                 | 2 |

#### **Product Detail**

| P/N               | Dimensions |    |     |    | Push Pin | Carina                                                                                                                                                                                                                                                                                                                                                                                                                                                                                                                                                                                                                                                                                                                                                                                                                                                                                                                                                                                                                                                                                                                                                                                                                                                                                                                                                                                                                                                                                                                                                                                                                                                                                                                                                                                                                                                                                                                                                                                                                                                                                                                         | TIM        | Finish |               |
|-------------------|------------|----|-----|----|----------|--------------------------------------------------------------------------------------------------------------------------------------------------------------------------------------------------------------------------------------------------------------------------------------------------------------------------------------------------------------------------------------------------------------------------------------------------------------------------------------------------------------------------------------------------------------------------------------------------------------------------------------------------------------------------------------------------------------------------------------------------------------------------------------------------------------------------------------------------------------------------------------------------------------------------------------------------------------------------------------------------------------------------------------------------------------------------------------------------------------------------------------------------------------------------------------------------------------------------------------------------------------------------------------------------------------------------------------------------------------------------------------------------------------------------------------------------------------------------------------------------------------------------------------------------------------------------------------------------------------------------------------------------------------------------------------------------------------------------------------------------------------------------------------------------------------------------------------------------------------------------------------------------------------------------------------------------------------------------------------------------------------------------------------------------------------------------------------------------------------------------------|------------|--------|---------------|
|                   | А          | В  | С   | Е  | F        | Pusii Pili                                                                                                                                                                                                                                                                                                                                                                                                                                                                                                                                                                                                                                                                                                                                                                                                                                                                                                                                                                                                                                                                                                                                                                                                                                                                                                                                                                                                                                                                                                                                                                                                                                                                                                                                                                                                                                                                                                                                                                                                                                                                                                                     | Spring     | LIIVI  | FILIISH       |
| ATS-18D-103-C2-R1 | 40         | 40 | 9.5 | 33 | 33       | ATS-PP-04                                                                                                                                                                                                                                                                                                                                                                                                                                                                                                                                                                                                                                                                                                                                                                                                                                                                                                                                                                                                                                                                                                                                                                                                                                                                                                                                                                                                                                                                                                                                                                                                                                                                                                                                                                                                                                                                                                                                                                                                                                                                                                                      | ATS-PPS-18 | T766   | BLUE ANODIZED |
| •                 | ·          |    |     |    | ·        | The state of the s |            |        |               |