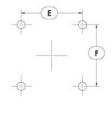

#### **Product Detail**

| P/N               | Dimensions |    |     |    | Push Pin | Carina                                                                                                                                                                                                                                                                                                                                                                                                                                                                                                                                                                                                                                                                                                                                                                                                                                                                                                                                                                                                                                                                                                                                                                                                                                                                                                                                                                                                                                                                                                                                                                                                                                                                                                                                                                                                                                                                                                                                                                                                                                                                                                                         | TIM        | Finish |               |
|-------------------|------------|----|-----|----|----------|--------------------------------------------------------------------------------------------------------------------------------------------------------------------------------------------------------------------------------------------------------------------------------------------------------------------------------------------------------------------------------------------------------------------------------------------------------------------------------------------------------------------------------------------------------------------------------------------------------------------------------------------------------------------------------------------------------------------------------------------------------------------------------------------------------------------------------------------------------------------------------------------------------------------------------------------------------------------------------------------------------------------------------------------------------------------------------------------------------------------------------------------------------------------------------------------------------------------------------------------------------------------------------------------------------------------------------------------------------------------------------------------------------------------------------------------------------------------------------------------------------------------------------------------------------------------------------------------------------------------------------------------------------------------------------------------------------------------------------------------------------------------------------------------------------------------------------------------------------------------------------------------------------------------------------------------------------------------------------------------------------------------------------------------------------------------------------------------------------------------------------|------------|--------|---------------|
|                   | А          | В  | С   | Е  | F        | Pusii Pili                                                                                                                                                                                                                                                                                                                                                                                                                                                                                                                                                                                                                                                                                                                                                                                                                                                                                                                                                                                                                                                                                                                                                                                                                                                                                                                                                                                                                                                                                                                                                                                                                                                                                                                                                                                                                                                                                                                                                                                                                                                                                                                     | Spring     | LIIVI  | FILIISH       |
| ATS-18D-103-C2-R1 | 40         | 40 | 9.5 | 33 | 33       | ATS-PP-04                                                                                                                                                                                                                                                                                                                                                                                                                                                                                                                                                                                                                                                                                                                                                                                                                                                                                                                                                                                                                                                                                                                                                                                                                                                                                                                                                                                                                                                                                                                                                                                                                                                                                                                                                                                                                                                                                                                                                                                                                                                                                                                      | ATS-PPS-18 | T766   | BLUE ANODIZED |
| •                 | ·          |    |     |    | ·        | The state of the s |            |        |               |

#### NOTES:

- 1) Dimension A is the length of the heat sink in the direction of the flow.
- 2) Dimension B is the width of the heat sink perpendicular to the flow direction.
- 3) Dimension C is the heat sink height from the bottom of the base to the top of the fin field.
- 4) Dimension E is the distance between holes perpendicular to the direction of flow.
- 5) Dimension F is the distance between holes in the direction of flow.
- 6) Thermal performance data are provided for reference only. Actual performance may vary by application.
- 7) ATS reserves the right tp update or change its products without notice to improve the design or performance.
- 8) ATS certifies that this heat sink assemby is RoHS-6 and REACH compliant.
- 9) Contact ATS to learn about custom options available.