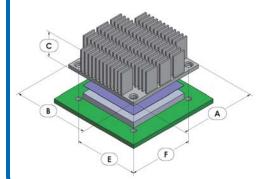

#### **Product Detail**

| P/N               | Dimensions |    |     |    | Push Pin | Carina                                                                                                                                                                                                                                                                                                                                                                                                                                                                                                                                                                                                                                                                                                                                                                                                                                                                                                                                                                                                                                                                                                                                                                                                                                                                                                                                                                                                                                                                                                                                                                                                                                                                                                                                                                                                                                                                                                                                                                                                                                                                                                                         | TIM        | Finish |               |
|-------------------|------------|----|-----|----|----------|--------------------------------------------------------------------------------------------------------------------------------------------------------------------------------------------------------------------------------------------------------------------------------------------------------------------------------------------------------------------------------------------------------------------------------------------------------------------------------------------------------------------------------------------------------------------------------------------------------------------------------------------------------------------------------------------------------------------------------------------------------------------------------------------------------------------------------------------------------------------------------------------------------------------------------------------------------------------------------------------------------------------------------------------------------------------------------------------------------------------------------------------------------------------------------------------------------------------------------------------------------------------------------------------------------------------------------------------------------------------------------------------------------------------------------------------------------------------------------------------------------------------------------------------------------------------------------------------------------------------------------------------------------------------------------------------------------------------------------------------------------------------------------------------------------------------------------------------------------------------------------------------------------------------------------------------------------------------------------------------------------------------------------------------------------------------------------------------------------------------------------|------------|--------|---------------|
|                   | А          | В  | С   | Е  | F        | Pusii Pili                                                                                                                                                                                                                                                                                                                                                                                                                                                                                                                                                                                                                                                                                                                                                                                                                                                                                                                                                                                                                                                                                                                                                                                                                                                                                                                                                                                                                                                                                                                                                                                                                                                                                                                                                                                                                                                                                                                                                                                                                                                                                                                     | Spring     | LIIVI  | FILIISH       |
| ATS-18D-103-C2-R1 | 40         | 40 | 9.5 | 33 | 33       | ATS-PP-04                                                                                                                                                                                                                                                                                                                                                                                                                                                                                                                                                                                                                                                                                                                                                                                                                                                                                                                                                                                                                                                                                                                                                                                                                                                                                                                                                                                                                                                                                                                                                                                                                                                                                                                                                                                                                                                                                                                                                                                                                                                                                                                      | ATS-PPS-18 | T766   | BLUE ANODIZED |
| •                 | ·          |    |     |    | ·        | The state of the s |            |        |               |

#### NOTES:

- 1) Dimension A is the length of the heat sink in the direction of the flow.
- 2) Dimension B is the width of the heat sink perpendicular to the flow direction.
- 3) Dimension C is the heat sink height from the bottom of the base to the top of the fin field.
- 4) Dimension E is the distance between holes perpendicular to the direction of flow.
- 5) Dimension F is the distance between holes in the direction of flow.
- 6) Thermal performance data are provided for reference only. Actual performance may vary by application.
- 7) ATS reserves the right tp update or change its products without notice to improve the design or performance.
- 8) ATS certifies that this heat sink assemby is RoHS-6 and REACH compliant.
- 9) Contact ATS to learn about custom options available.