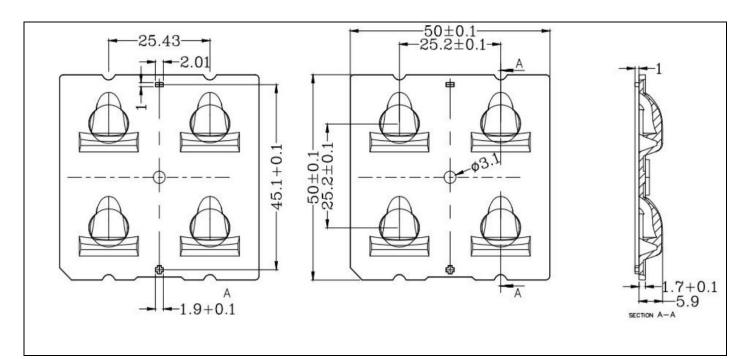

## **Product Specification:**

Product class: LED Streetlight

Material: PC FWHM: 135\*55° Certification: RoHS



# **Drawing:**



## **Test conditions:**

- Ambient air temperature, ° C -- 21,5-23,2
- Relative humidity, % -- 57,5-58,7
- Atmospheric pressure, kPa -- 99,3-99,4

www.issata.com 1



### **Optical test report:**



#### **Notes:**

Please use a litter water and soft fabric (air-laid paper) to clean the lens & reflector if necessary.

Forbid to use industrial solvent to clean the lens, such as alcohol.

The working temperature is  $-35^{\circ}$ C  $\sim +120^{\circ}$ C.

Storage environment temperature is 0°C ~ 40°C, humidity is 30% ~ 95%.

Optic Lens has the function to change the ray of light, it is made of optical material, the effect shall be influenced once pollute. Please do not open the packing before use it, to avoid the dust pollution.

Protect the product from the sun and other ultraviolet ray,