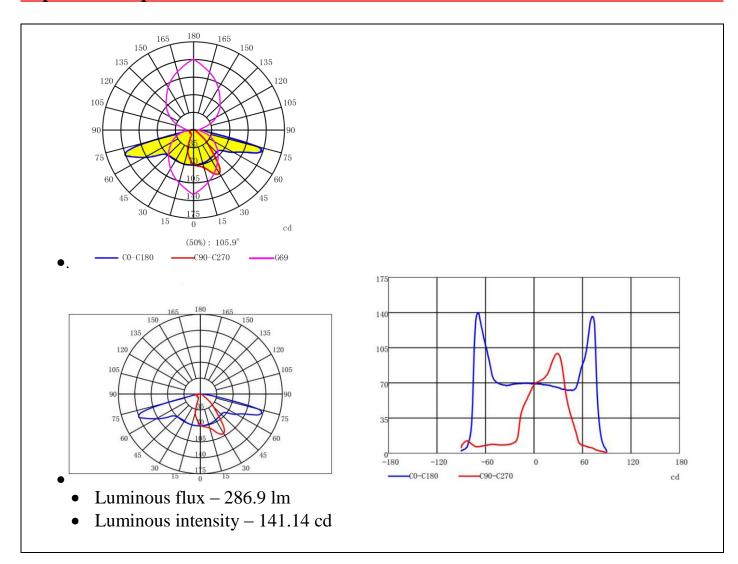

## **Product Specification:**

Product class: LED Streetlight

Material: PC FWHM: 135\*55° Certification: RoHS



# **Drawing:**



## **Test conditions:**

- Ambient air temperature, ° C -- 21,5-23,2
- Relative humidity, % -- 57,5-58,7
- Atmospheric pressure, kPa -- 99,3-99,4

www.issata.com 1



### **Optical test report:**



#### **Notes:**

Please use a litter water and soft fabric (air-laid paper) to clean the lens & reflector if necessary.

Forbid to use industrial solvent to clean the lens, such as alcohol.

The working temperature is  $-35^{\circ}$ C  $\sim +120^{\circ}$ C.

Storage environment temperature is 0°C ~ 40°C, humidity is 30% ~ 95%.

Optic Lens has the function to change the ray of light, it is made of optical material, the effect shall be influenced once pollute. Please do not open the packing before use it, to avoid the dust pollution.

Protect the product from the sun and other ultraviolet ray, as these will lead to aging, change color, crack, etc.

Please ware gloves once install the lens, avoid to abrasion the lens surface.

Forbid to use acidic or alkaline solution touch the product, av