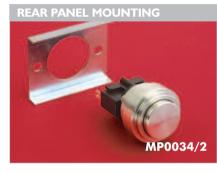

Compliant

**SWITCHES** 

| Specification                                                          | MP0037/2                                                               | MP0031/2                                                                  | MP0034/2                                                   |
|------------------------------------------------------------------------|------------------------------------------------------------------------|---------------------------------------------------------------------------|------------------------------------------------------------|
| Terminations:                                                          | Screw Terminals                                                        | Solder Tags                                                               | Solder Tags                                                |
| Switching:                                                             | S.P. Push to make<br>Slow momentary action                             | S.P.C.O. Momentary Action<br>(Microswitch)                                | S.P.C.O. Momentary Action<br>(Microswitch)                 |
| Max. Rating:                                                           | 1A, 50V a.c./d.c.                                                      | 5A, 250V a.c.                                                             | 5A, 250V a.c.                                              |
| Contact Resistance:                                                    | <10mΩ                                                                  | $<$ 10m $\Omega$                                                          | $<$ 10m $\Omega$                                           |
| Insulation Resistance:                                                 | $>10^5 M\Omega$                                                        | $> 10^3 M\Omega$ .                                                        | $>$ 10 $^3$ M $\Omega$                                     |
| Dielectric Strength:                                                   | >1.0kV a.c.                                                            | >2.0kV a.c.                                                               | >2.0kV a.c.                                                |
| Operating Temp. Range:                                                 | –20°C to +70°C                                                         | -20°C to +70°C                                                            | –20°C to +70°C                                             |
| Sealing (Front of panel only):                                         | Protection Classification: IP68 EN60529<br>1992 (Terminals not sealed) | Protection Classification: IP66 EN60529<br>1992 (Micro switch not sealed) | -                                                          |
| Operations<br>Mechanical:<br>Electrical:                               | 1,000,000 (min)<br>30,000 (min)                                        | 1,000,000 (min)<br>35,000 (min)                                           | 250,000 (min)<br>35,000 (min)                              |
| Operating Pressure:                                                    | 7.5N (typ)                                                             | 4.7N (typ)                                                                | 2.7N (typ)                                                 |
| Rear Nut Fixing Torque:                                                | 0.57Nm                                                                 | 0.57Nm                                                                    | -                                                          |
| Materials<br>Mouldings:<br>Tags/Terminations:<br>Switch Body & Button: | Glass Filled Nylon<br>Brass, Silver Plated<br>Stainless Steel          | Glass Filled Nylon<br>Brass, Tin Plated<br>Stainless Steel                | Glass Filled Nylon<br>Brass, Tin Plated<br>Stainless Steel |
| Contacts:                                                              | Brass, Silver Plated, Silver                                           | Fine Silver                                                               | Fine Silver                                                |
| Variants:                                                              | -                                                                      | Engraved Button, Non-Rotating Button, details on request                  | Engraved Button, Non-Rotating Button, details on request   |