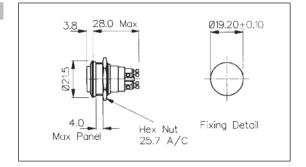

## FRONT PANEL MOUNTING MP0037/2 Sealed to IP68

- Front Panel Sealed to IP68
- 21.5mm diameter
- Prominent Button
- S.P. Push to Make
- 1A, 50V a.c./d.c.