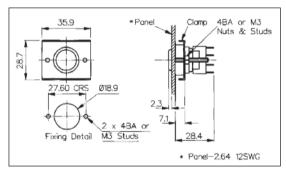

Compliant

**SWITCHES** 

| Specification                                                          | MP0037/2                                                               | MP0031/2                                                                  | MP0034/2                                                   |
|------------------------------------------------------------------------|------------------------------------------------------------------------|---------------------------------------------------------------------------|------------------------------------------------------------|
| Terminations:                                                          | Screw Terminals                                                        | Solder Tags                                                               | Solder Tags                                                |
| Switching:                                                             | S.P. Push to make<br>Slow momentary action                             | S.P.C.O. Momentary Action<br>(Microswitch)                                | S.P.C.O. Momentary Action<br>(Microswitch)                 |
| Max. Rating:                                                           | 1A, 50V a.c./d.c.                                                      | 5A, 250V a.c.                                                             | 5A, 250V a.c.                                              |
| Contact Resistance:                                                    | <10mΩ                                                                  | $<$ 10m $\Omega$                                                          | $<$ 10m $\Omega$                                           |
| Insulation Resistance:                                                 | $>10^5 M\Omega$                                                        | $> 10^3 M\Omega$ .                                                        | $>$ 10 $^3$ M $\Omega$                                     |
| Dielectric Strength:                                                   | >1.0kV a.c.                                                            | >2.0kV a.c.                                                               | >2.0kV a.c.                                                |
| Operating Temp. Range:                                                 | –20°C to +70°C                                                         | -20°C to +70°C                                                            | –20°C to +70°C                                             |
| Sealing (Front of panel only):                                         | Protection Classification: IP68 EN60529<br>1992 (Terminals not sealed) | Protection Classification: IP66 EN60529<br>1992 (Micro switch not sealed) | -                                                          |
| Operations<br>Mechanical:<br>Electrical:                               | 1,000,000 (min)<br>30,000 (min)                                        | 1,000,000 (min)<br>35,000 (min)                                           | 250,000 (min)<br>35,000 (min)                              |
| Operating Pressure:                                                    | 7.5N (typ)                                                             | 4.7N (typ)                                                                | 2.7N (typ)                                                 |
| Rear Nut Fixing Torque:                                                | 0.57Nm                                                                 | 0.57Nm                                                                    | -                                                          |
| Materials<br>Mouldings:<br>Tags/Terminations:<br>Switch Body & Button: | Glass Filled Nylon<br>Brass, Silver Plated<br>Stainless Steel          | Glass Filled Nylon<br>Brass, Tin Plated<br>Stainless Steel                | Glass Filled Nylon<br>Brass, Tin Plated<br>Stainless Steel |
| Contacts:                                                              | Brass, Silver Plated, Silver                                           | Fine Silver                                                               | Fine Silver                                                |
| Variants:                                                              | -                                                                      | Engraved Button, Non-Rotating Button, details on request                  | Engraved Button, Non-Rotating Button, details on request   |