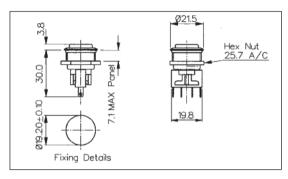

## FRONT PANEL MOUNTING MP0031/2 Sealed to IP66

- Front Panel Sealed to IP66
- 21.5mm diameter
- Prominent Button
- S.P.C.O. Microswitch
- 5A, 250V a.c.

RoHS

Compliant

- 19mm diameter
- Prominent Button
- S.PC.O. Microswitch
- 5A, 250V a.c.